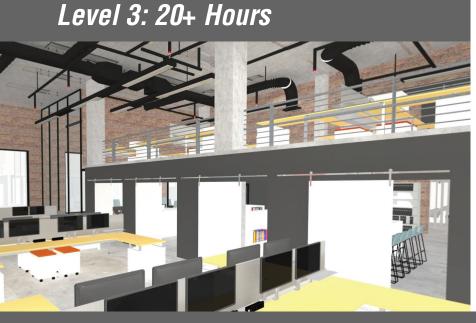

## view includes:

- one main space
- building shell with secondary rooms in sightlines
- detailed ceilings and levels
- proposed furniture with selected finishes
- detailed wall art & accessories
- 3 to 4 people

This package includes: Working meeting at Storr with full project team to experience the preliminary virtual view with 3D goggles, live design with CET to evaluate proposed furniture and needed revisions to space. With final furniture quote, you will receive final virtual view via web browser and (3) still images based on key points of the model. Storr to host an onsite informational introduction to your new space. Team members will be able to experience the final guided virtual view with 3D goggles.