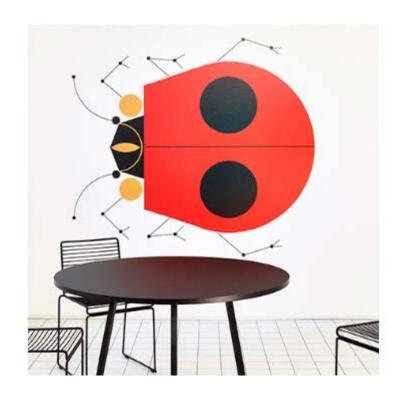

#### Featured imagery

Dynamic pairings of imagery and substrates combine to create digitally printed surfaces uniquely tailored for branded architectural environments.

**Shapes**, by Catherine Stowell, is included in the Bespoke Image Portfolio available for printing on a variety of substrates. Graphic from viewed afar with a lattice of fine lines revealed when viewed up close, the design has applications in corporate, educational, and healthcare environments.

The Image Portfolio is used as a resource for custom digital projects featuring work by contemporary artists and photographers. Imagery can be digitally printed on a range of substrates including ceramic steel, wallcovering, decorative rigid panels, textiles. glass film, and magnetics.