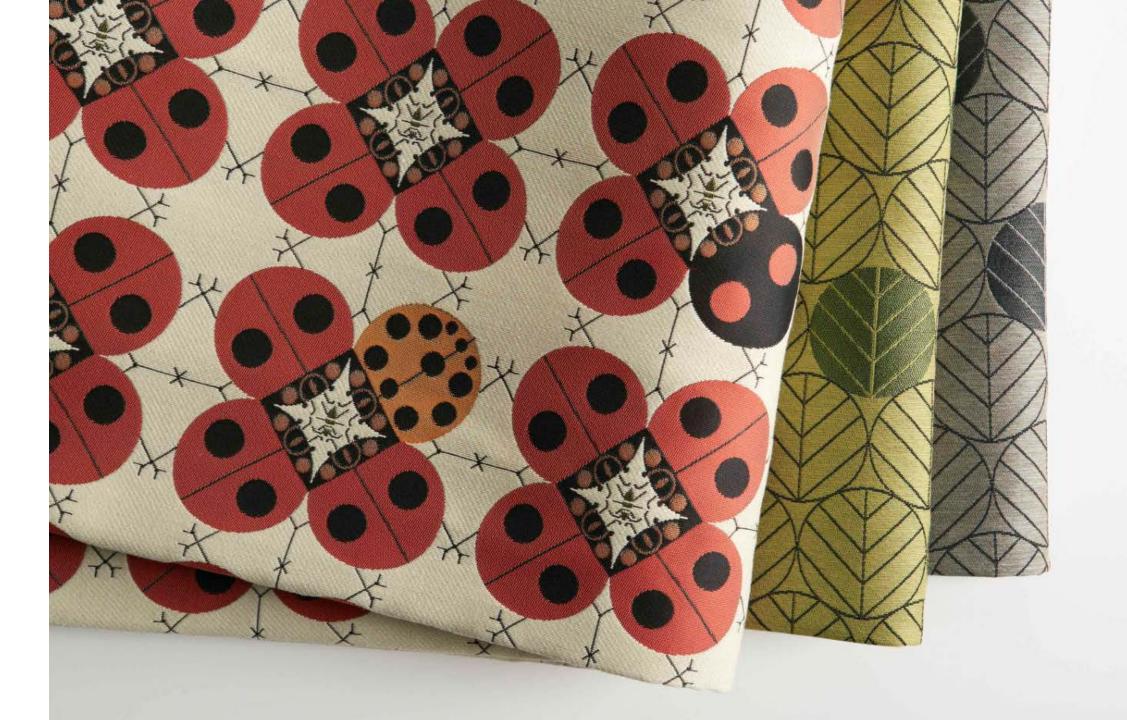

ine Stowell, is included in the Bespoke Image Portfolio available for printing on a variety of substrates. Graphic from viewed afar with a lattice of fine lines revealed when viewed up close, the design has applications in corporate, educational, and healthcare environments.

The Image Portfolio is used as a resource for custom digital projects featuring work by contemporary artists and photographers. Imagery can be digitally printed on a range of substrates including ceramic steel, wallcovering, decorative rigid panels, textiles. glass film, and magnetics.



## **Designtex Ceramic Steel**



## **Designtex Digital Upholstery and Window Film**







Just For Kids Dentistry St. Albans, WV

pesigntex

## **Designtex Coated Upholstery**









# **Designtex High Performance Wovens**











## **Designtex Privacy Curtains**



# **Designtex – Bringing It All Together**











Village Babies Development Center South Orange, NJ



Shriner's Childrens Hospital Lexington, KY



Ceramic Steel - Flow Shriners Hospital for Children, Lexington, KY



Shriners Hospital for Children Lexington, KY



Shriners Hospital for Children Lexington, KY



Ceramic Steel - Flow Shriners Hospital for Children, Lexington, KY



Ceramic Steel - Flow Shriners Hospital for Children, Lexington, KY



Wallcovering Shriners Hospital for Children, Lexington, KY