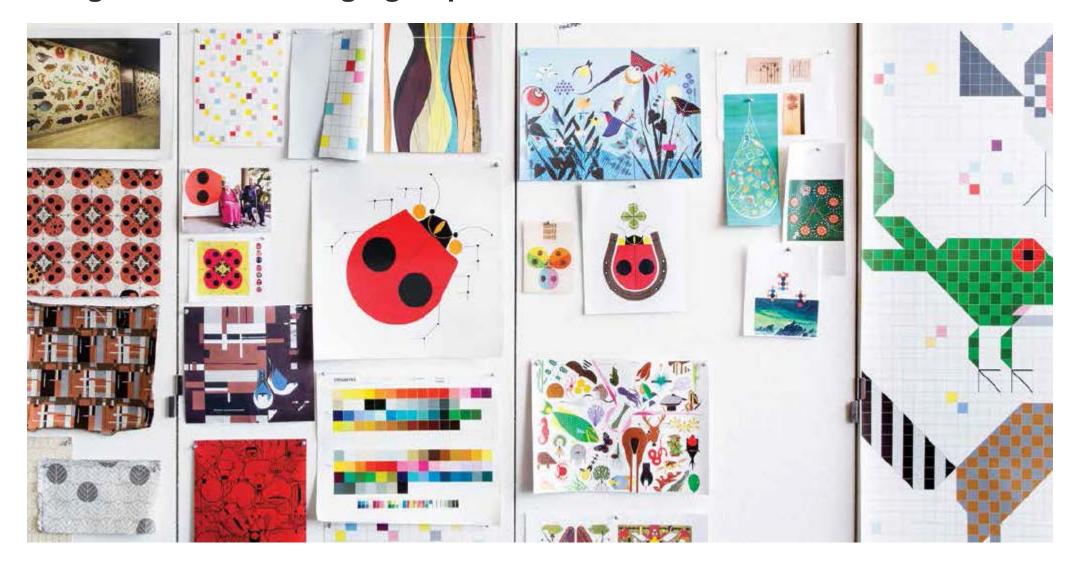

#### Featured imagery

Dynamic pairings of imagery and substrates combine to create digitally printed surfaces uniquely tailored for branded architectural environments.

**Shapes**, by Catherine Stowell, is included in the Bespoke Image Portfolio available for printing on a variety of substrates. Graphic from viewed afar with a lattice of fine lines revealed when viewed up close, the design has applications in corporate, educational, and healthcare environments.

The Image Portfolio is used as a resource for custom digital projects featuring work by contemporary artists and photographers. Imagery can be digitally printed on a range of substrates including ceramic steel, wallcovering, decorative rigid panels, textiles. glass film, and magnetics.