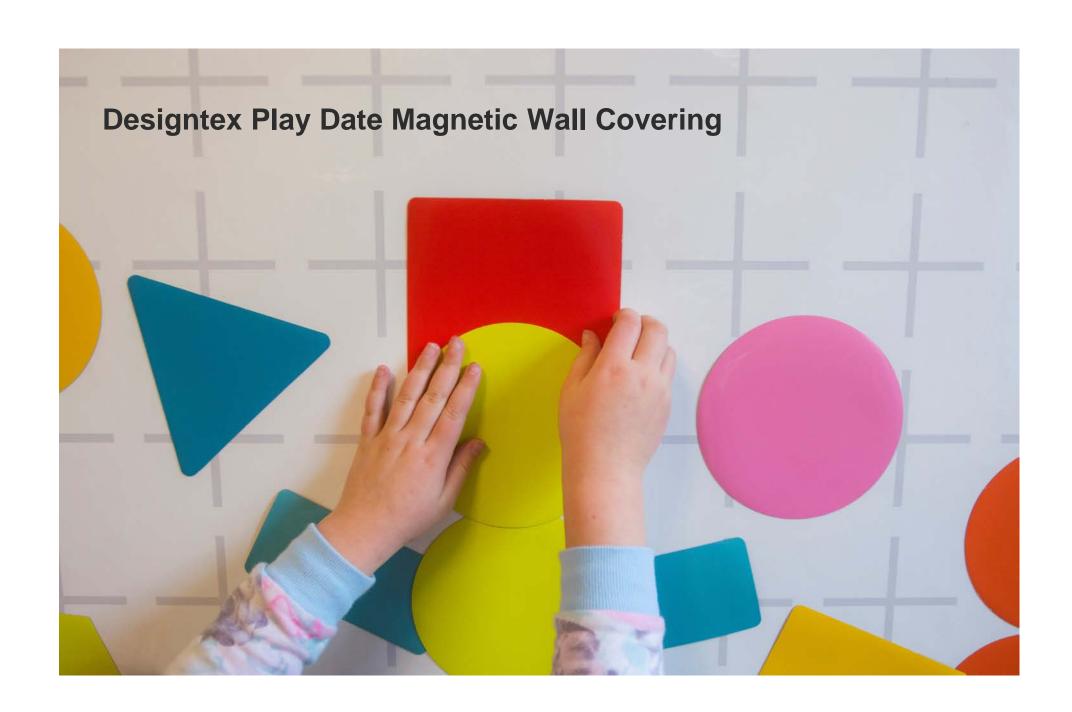

The Image Portfolio is used as a resource for custom digital projects featuring work by contemporary artists and photographers. Imagery can be digitally printed on a range of substrates including ceramic steel, wallcovering, decorative rigid panels, textiles. glass film, and magnetics.