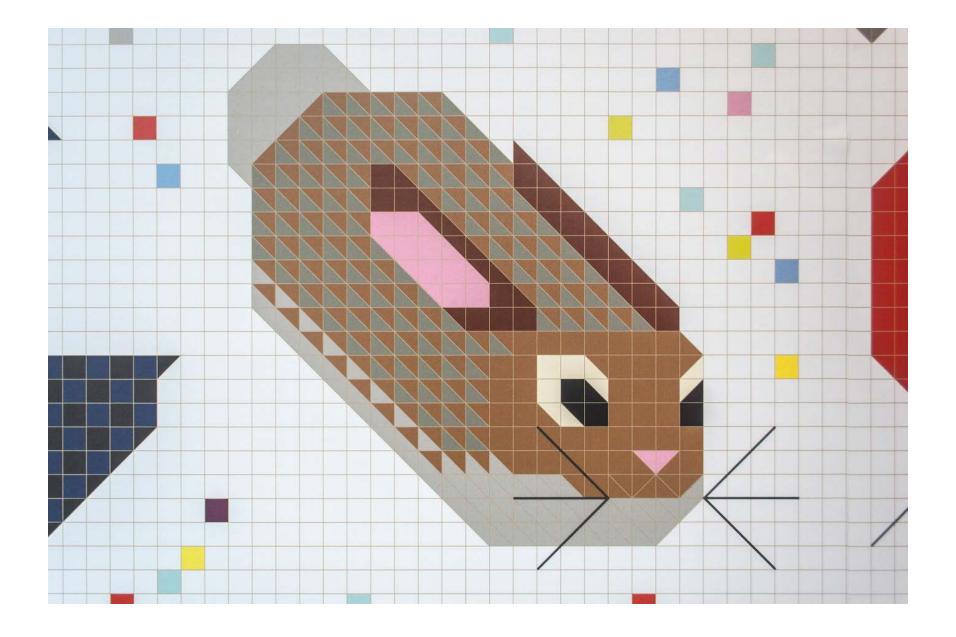

#### Featured imagery

Dynamic pairings of imagery and substrates combine to create digitally printed surfaces uniquely tailored for branded architectural environments.

**Shapes**, by Catherine Stowell, is included in the Bespoke Image Portfolio available for printing on a variety of substrates. Graphic from viewed afar with a lattice of fine lines revealed when viewed up close, the design has applications in corporate, educational, and healthcare environments.

The Image Portfolio is used as a resource for custom digital projects featuring work by contemporary artists and photographers. Imagery can be digitally printed on a range of substrates including ceramic steel, wallcovering, decorative rigid panels, textiles. glass film, and magnetics.