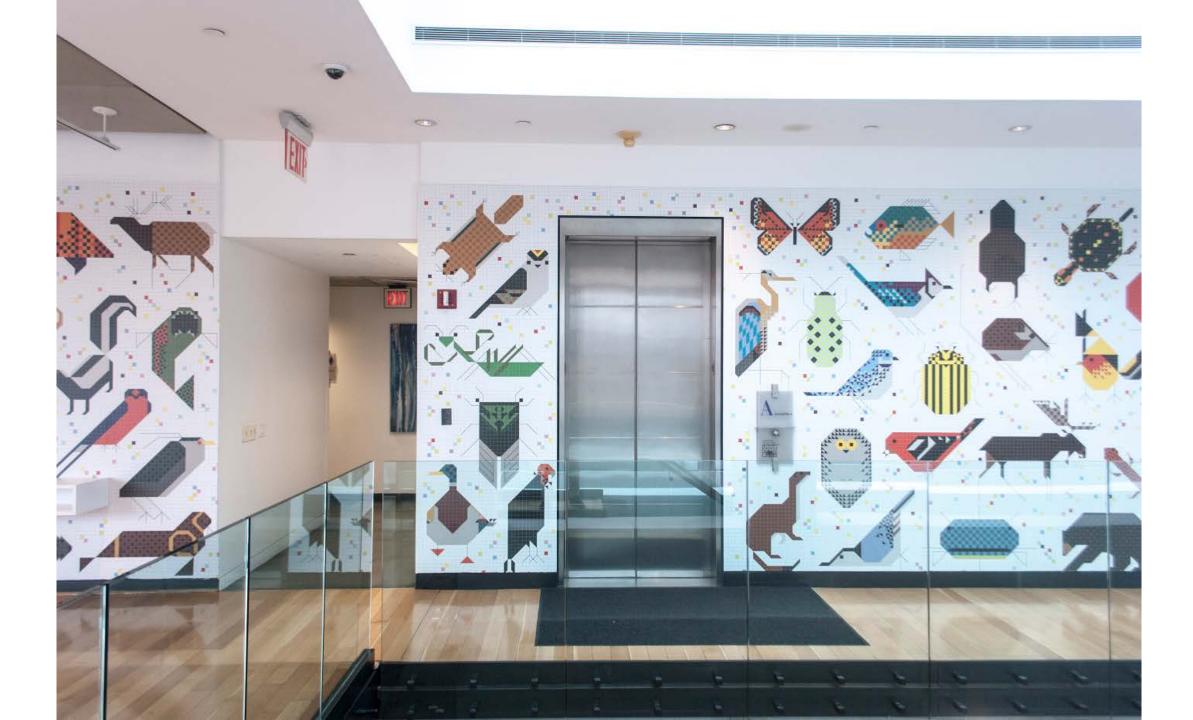

#### Featured imagery

Dynamic pairings of imagery and substrates combine to create digitally printed surfaces uniquely tailored for branded architectural environments.

**Shapes**, by Catherine Stowell, is included in the Bespoke Image Portfolio available for printing on a variety of substrates. Graphic from viewed afar with a lattice of fine lines revealed when viewed up close, the design has applications in corporate, educational, and healthcare environments.

The Image Portfolio is used as a resource for custom digital projects featuring work by contemporary artists and photographers. Imagery can be digitally printed on a range of substrates including ceramic steel, wallcovering, decorative rigid panels, textiles. glass film, and magnetics.