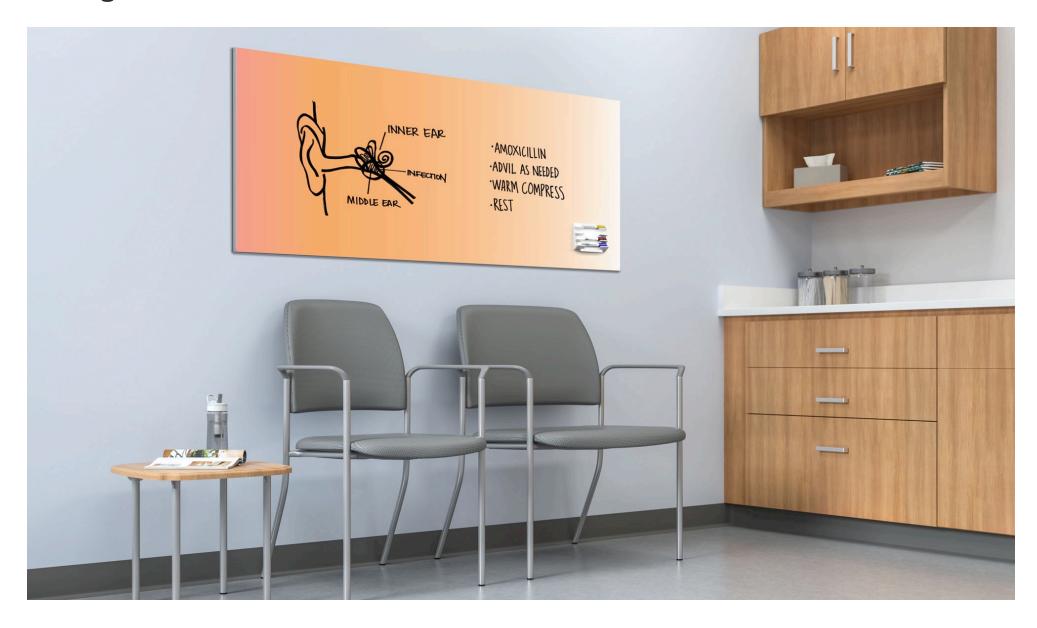

espoke**

#### Featured imagery

Dynamic pairings of imagery and substrates combine to create digitally printed surfaces uniquely tailored for branded architectural environments.

**Shapes**, by Catherine Stowell, is included in the Bespoke Image Portfolio available for printing on a variety of substrates. Graphic from viewed afar with a lattice of fine lines revealed when viewed up close, the design has applications in corporate, educational, and healthcare environments.

The Image Portfolio is used as a resource for custom digital projects featuring work by contemporary artists and photographers. Imagery can be digitally printed on a range of substrates including ceramic steel, wallcovering, decorative rigid panels, textiles. glass film, and magnetics.



## **Designtex Ceramic Steel**



## **Designtex Digital Upholstery and Window Film**







Just For Kids Dentistry St. Albans, WV

pesigntex

## **Designtex Coated Upholstery**









# **Designtex High Performance Wovens**











## **Designtex Privacy Curtains**



# **Designtex – Bringing It All Together**











Village Babies Development Center South Orange, NJ



Shriner's Childrens Hospital Lexington, KY



Ceramic Steel - Flow Shriners Hospital for Children, Lexington, KY



Shriners Hospital for Children Lexington, KY



Shriners Hospital for Children Lexington, KY



Ceramic Steel - Flow Shriners Hospital for Children, Lexington, KY



Ceramic Steel - Flow Shriners Hospital for Children, Lexington, KY



Wallcovering Shriners Hospital for Children, Lexington, KY