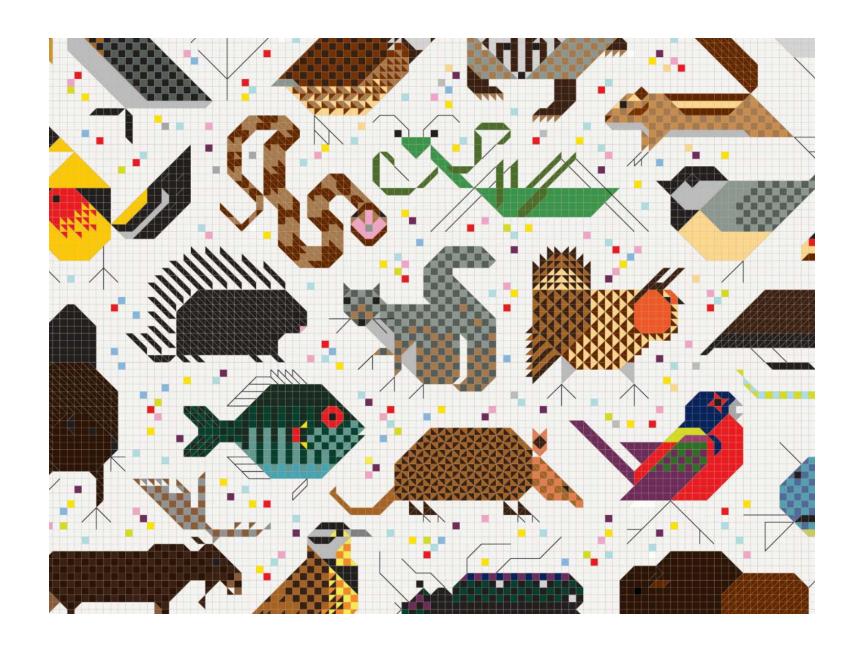

#### Featured imagery

Dynamic pairings of imagery and substrates combine to create digitally printed surfaces uniquely tailored for branded architectural environments.

**Shapes**, by Catherine Stowell, is included in the Bespoke Image Portfolio available for printing on a variety of substrates. Graphic from viewed afar with a lattice of fine lines revealed when viewed up close, the design has applications in corporate, educational, and healthcare environments.

The Image Portfolio is used as a resource for custom digital projects featuring work by contemporary artists and photographers. Imagery can be digitally printed on a range of substrates including ceramic steel, wallcovering, decorative rigid panels, textiles. glass film, and magnetics.