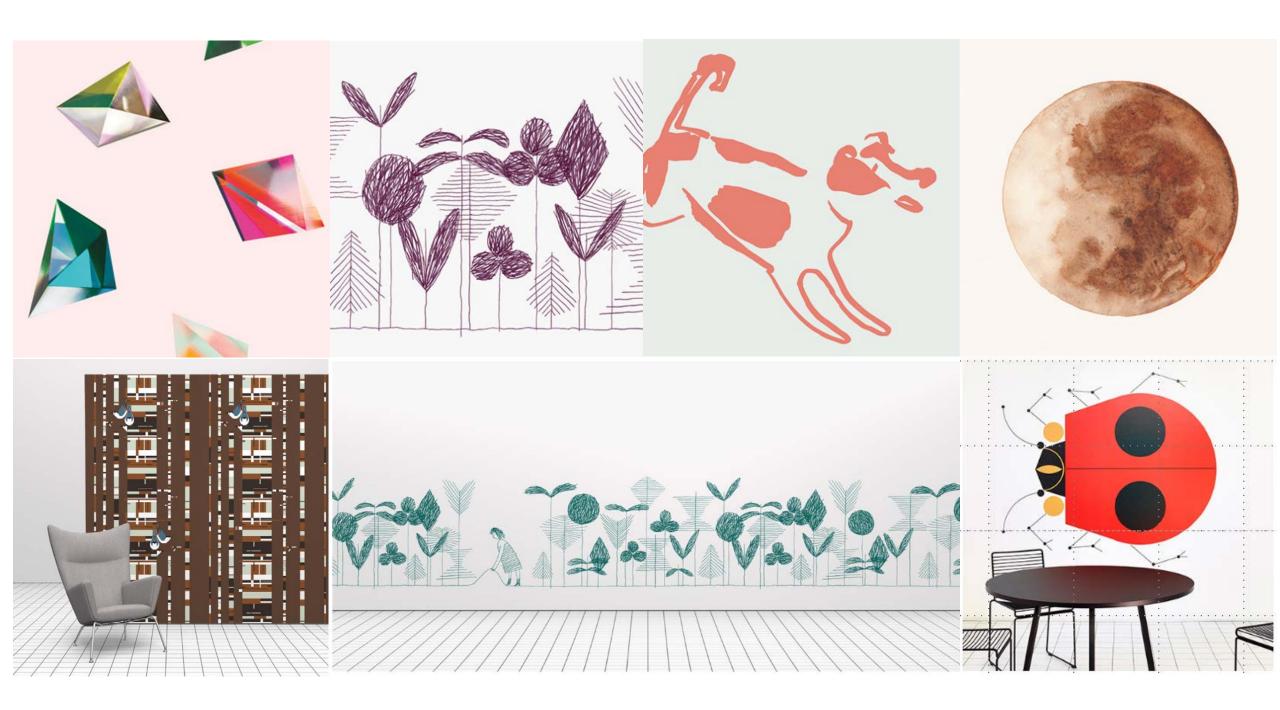

#### Featured imagery

Dynamic pairings of imagery and substrates combine to create digitally printed surfaces uniquely tailored for branded architectural environments.

**Shapes**, by Catherine Stowell, is included in the Bespoke Image Portfolio available for printing on a variety of substrates. Graphic from viewed afar with a lattice of fine lines revealed when viewed up close, the design has applications in corporate, educational, and healthcare environments.

The Image Portfolio is used as a resource for custom digital projects featuring work by contemporary artists and photographers. Imagery can be digitally printed on a range of substrates including ceramic steel, wallcovering, decorative rigid panels, textiles. glass film, and magnetics.