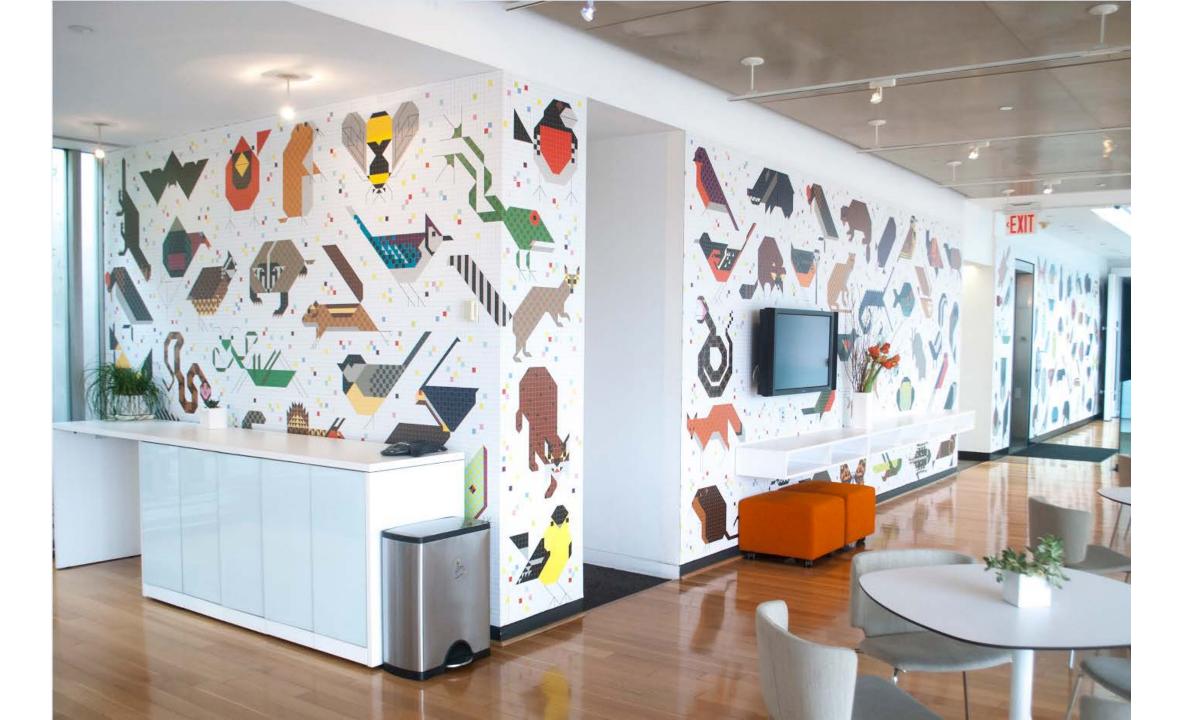

#### Featured imagery

Dynamic pairings of imagery and substrates combine to create digitally printed surfaces uniquely tailored for branded architectural environments.

**Shapes**, by Catherine Stowell, is included in the Bespoke Image Portfolio available for printing on a variety of substrates. Graphic from viewed afar with a lattice of fine lines revealed when viewed up close, the design has applications in corporate, educational, and healthcare environments.

The Image Portfolio is used as a resource for custom digital projects featuring work by contemporary artists and photographers. Imagery can be digitally printed on a range of substrates including ceramic steel, wallcovering, decorative rigid panels, textiles. glass film, and magnetics.