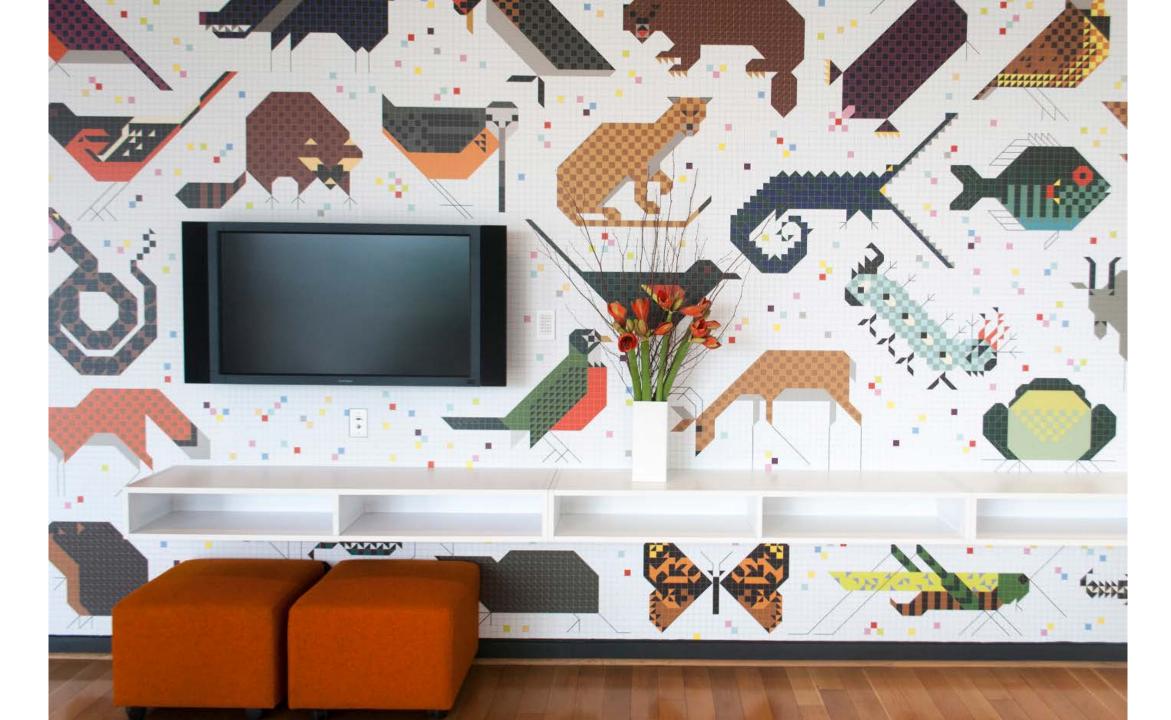

#### Featured imagery

Dynamic pairings of imagery and substrates combine to create digitally printed surfaces uniquely tailored for branded architectural environments.

**Shapes**, by Catherine Stowell, is included in the Bespoke Image Portfolio available for printing on a variety of substrates. Graphic from viewed afar with a lattice of fine lines revealed when viewed up close, the design has applications in corporate, educational, and healthcare environments.

The Image Portfolio is used as a resource for custom digital projects featuring work by contemporary artists and photographers. Imagery can be digitally printed on a range of substrates including ceramic steel, wallcovering, decorative rigid panels, textiles. glass film, and magnetics.