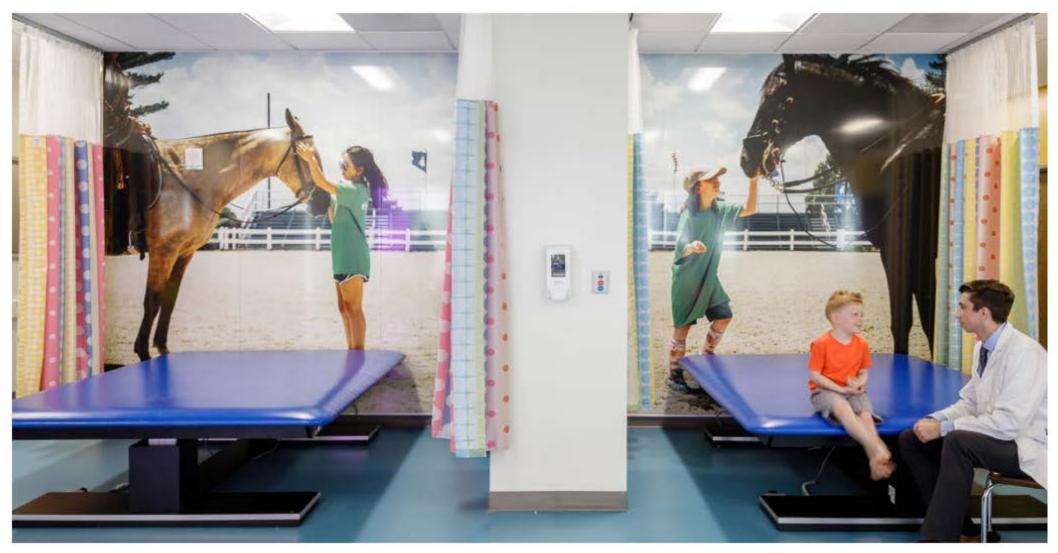

Shriners Hospital for Children Lexington, KY

Shriners Hospital for Children Lexington, KY

Ceramic Steel - Flow Shriners Hospital for Children, Lexington, KY

Ceramic Steel - Flow Shriners Hospital for Children, Lexington, KY