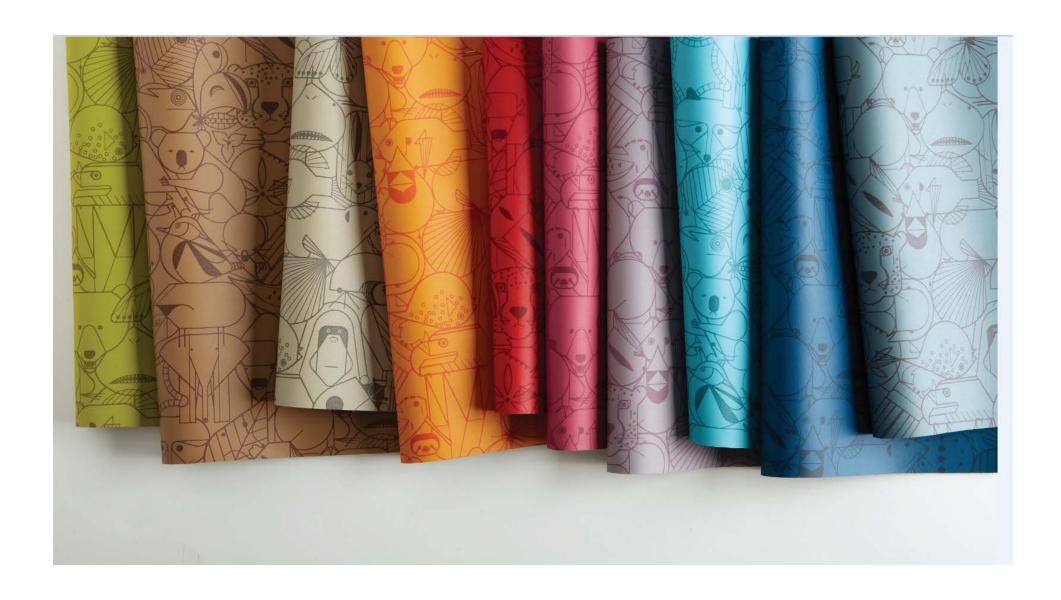

#### **Designtex Made-to-Measure**

Designtex Made to Measure offers architects and designers the opportunity to create customizable wallcovering solutions that are as unique as the buildings and spaces they design.

Each Designtex Made to Measure wallcovering is available with an array of options. These may vary by imagery, color, subject or scale, specified across a wall or individually by panel. Select from among the many options to compose a unique wallcovering configuration.