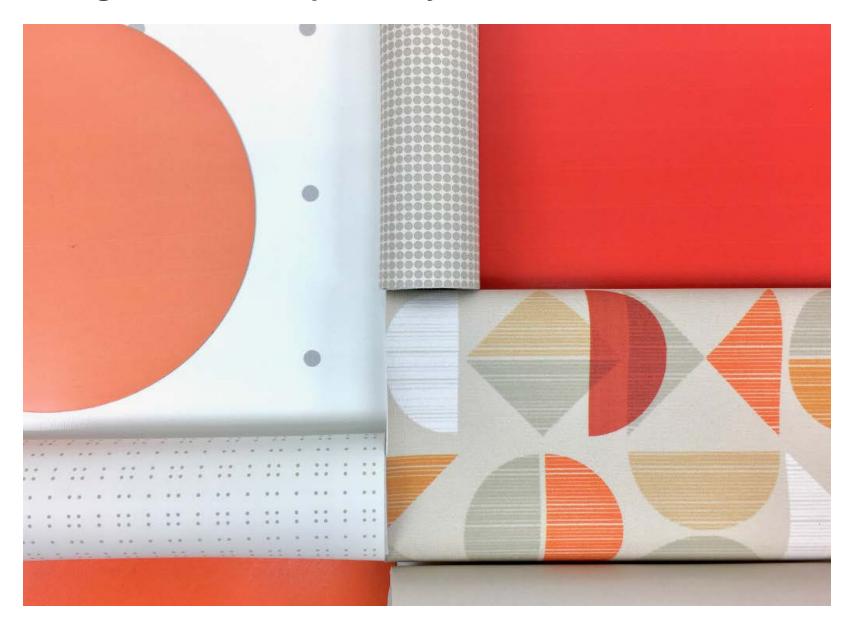

The Image Portfolio is used as a resource for custom digital projects featuring work by contemporary artists and photographers. Imagery can be digitally printed on a range of substrates including ceramic steel, wallcovering, decorative rigid panels, textiles. glass film, and magnetics.