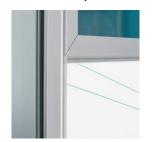

### Flush skin seals

- Liquid barrier
- Easy to clean
- Improved acoustic performance
- Translucent
- Aligns with V.I.A. aesthetic
- Vertical, horizontal and corner