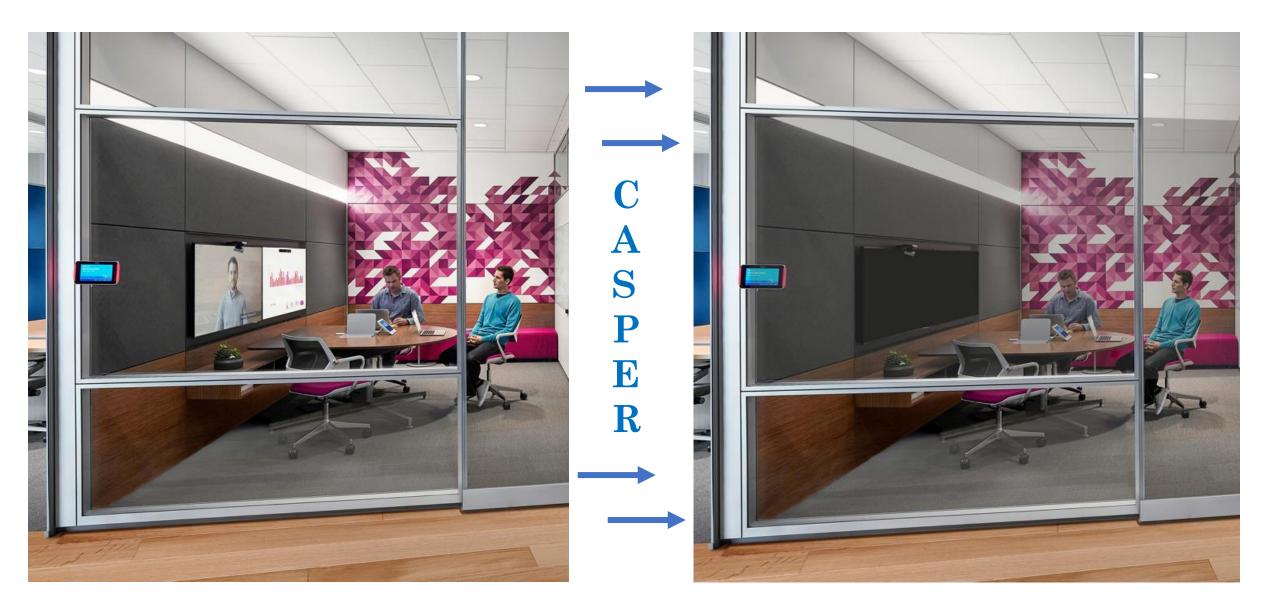

Casper Cloaking Film

## Casper, the one and only.

Casper™ Cloaking Technology by Designtex, a Steelcase company, is an ingenious new architectural film for glass walls. It obscures digital screens to outside view, perfectly balancing openness and privacy in the workplace.

Now You See Me.....

Now You See Don't!

Thank You