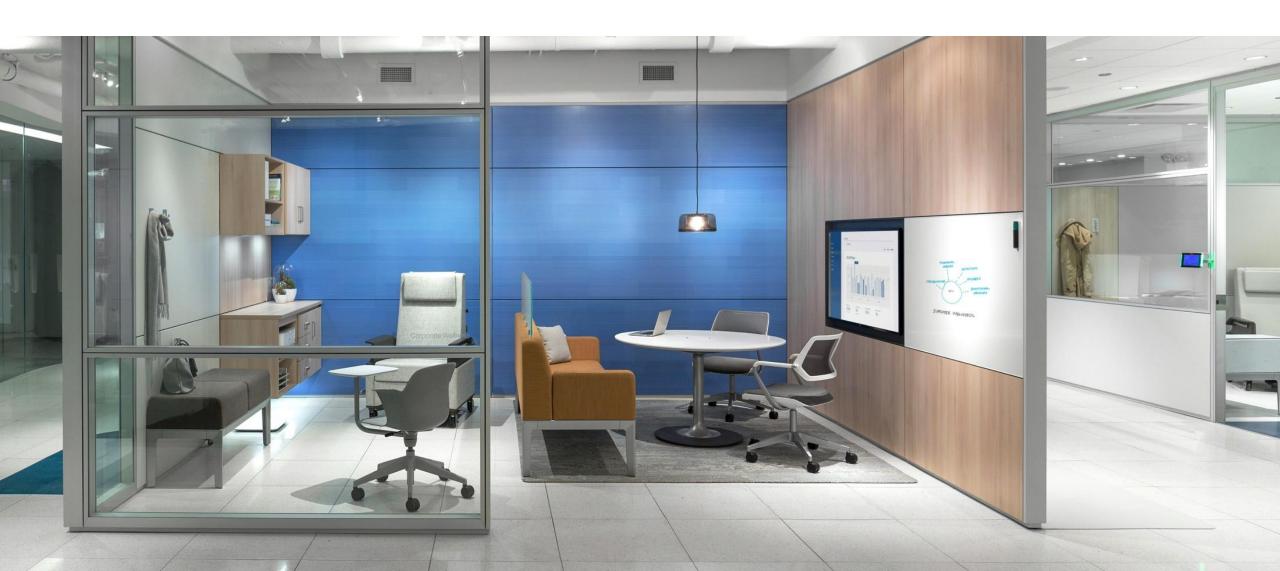

### Duke Healthcare – Architectural Solutions Overview

V.I.A.

# Modular Solutions

# V.I.A.

# Clinical, ambulatory care and exam spaces

- Modularity for quick conversions and flexibility
- Technology hosting for easily accessible information
- Enhanced acoustic privacy for patient confidentiality and comfort
- Infection prevention at critical interfaces
- Plumbing integration to improve delivery of care