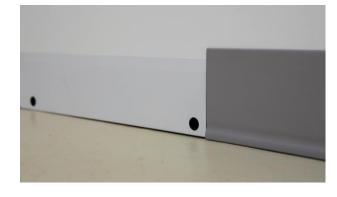

### Infection prevention

### **Structural cove base**

- Impermeable barrier
- Supports trim choice
- Clean transitions

Privacy Wall – Barn Door Application