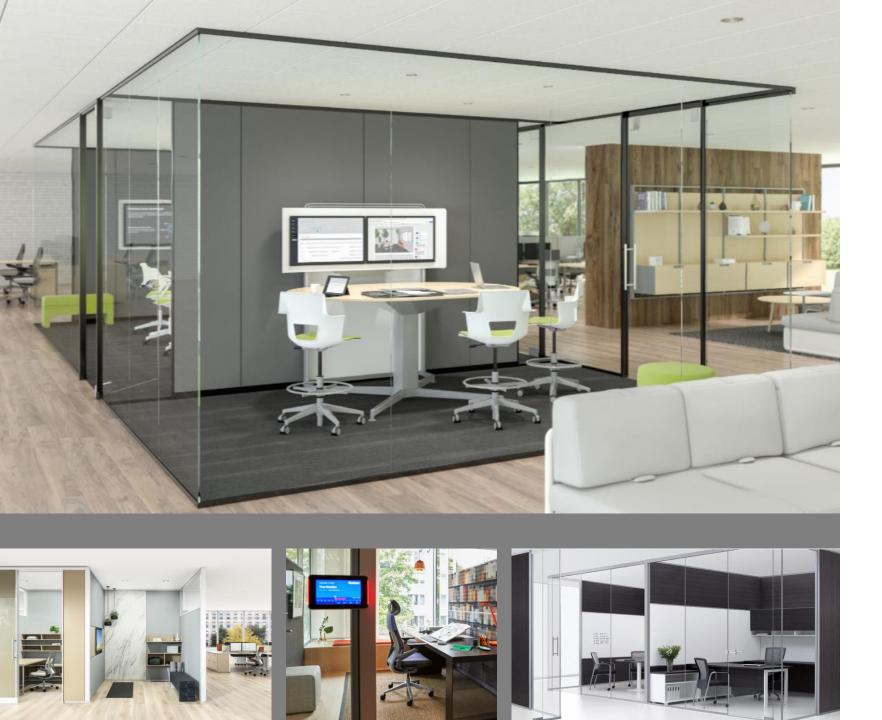

### Duke Healthcare – Architectural Solutions Overview

V.I.A.

# Modular Solutions

# V.I.A.

# Clinical, ambulatory care and exam spaces

- Modularity for quick conversions and flexibility
- Technology hosting for easily accessible information
- Enhanced acoustic privacy for patient confidentiality and comfort
- Infection prevention at critical interfaces
- Plumbing integration to improve delivery of care