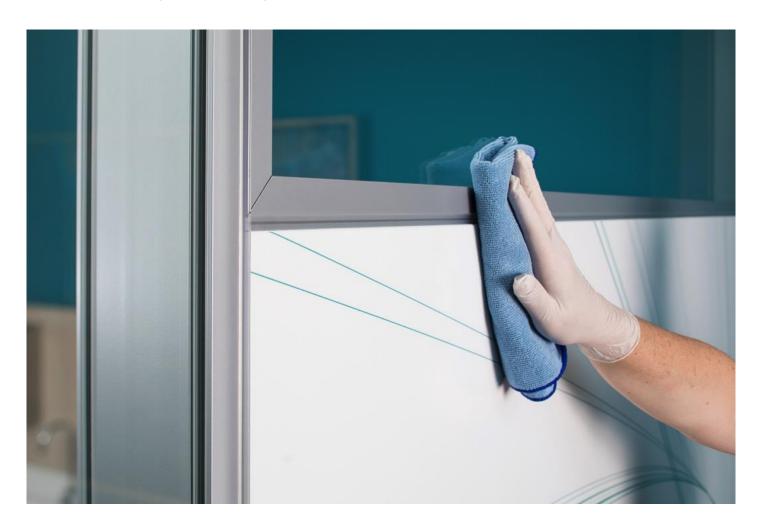

### Infection prevention + acoustic privacy

### Flush skin seals

- Liquid barrier
- Easy to clean
- Improved acoustic performance
- Translucent
- Aligns with V.I.A. aesthetic
- Vertical, horizontal and corner