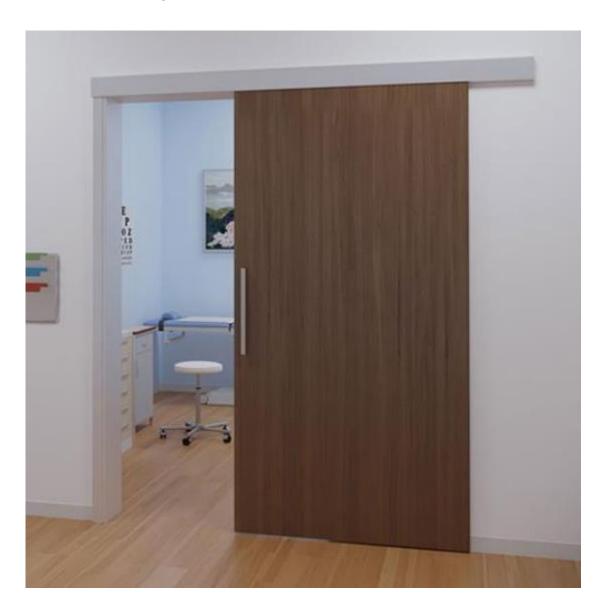

### **Barn Door Proposal**

### **Full Height Slider Wood Door Unit**

- Overall Unit Width 80"Wide
- (48" Wide) Drywall Opening x 96" Ceiling Height
- Single Door, No Side Panel
- Standard Door 43.75"Wide
  Door to be a Hollow Core Veneer Door
  Leaf (Door is 2-1/4" Thick)