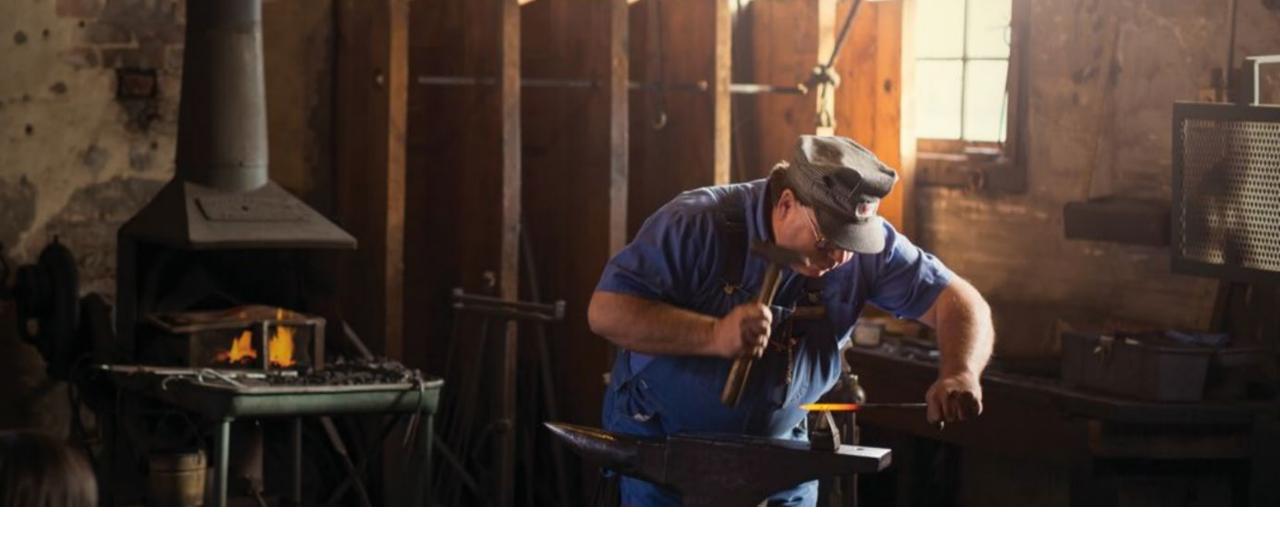

#### **Craft Demonstration**

\$Included in Admission

Blacksmith / Broom maker / Woodworker

1 hour / 2 hours Half day 4 hours or Full Day 6 hours \$call for pricing