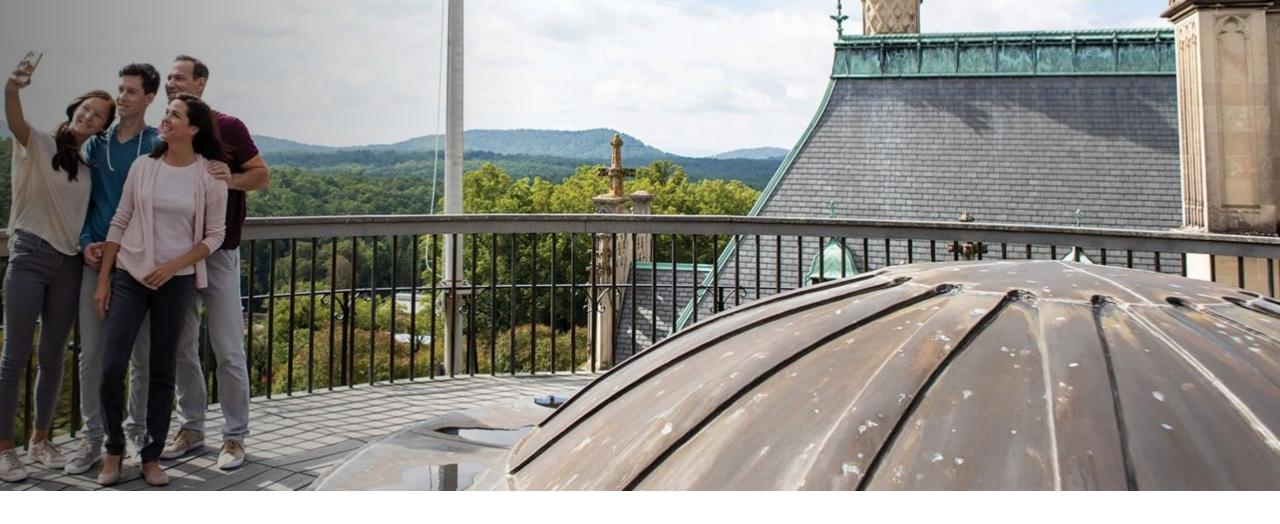

# Rooftop Tour

Self-Guide Visit to the Gardens

Self-Guided Visit to Biltmore® House

~ Ift Demonstrations

Complimentary Wine Tastings

Audio Guide to Biltmore® House

Farmyard Visits

cing Grounds & Trails Antler Hill Village & Winery Access