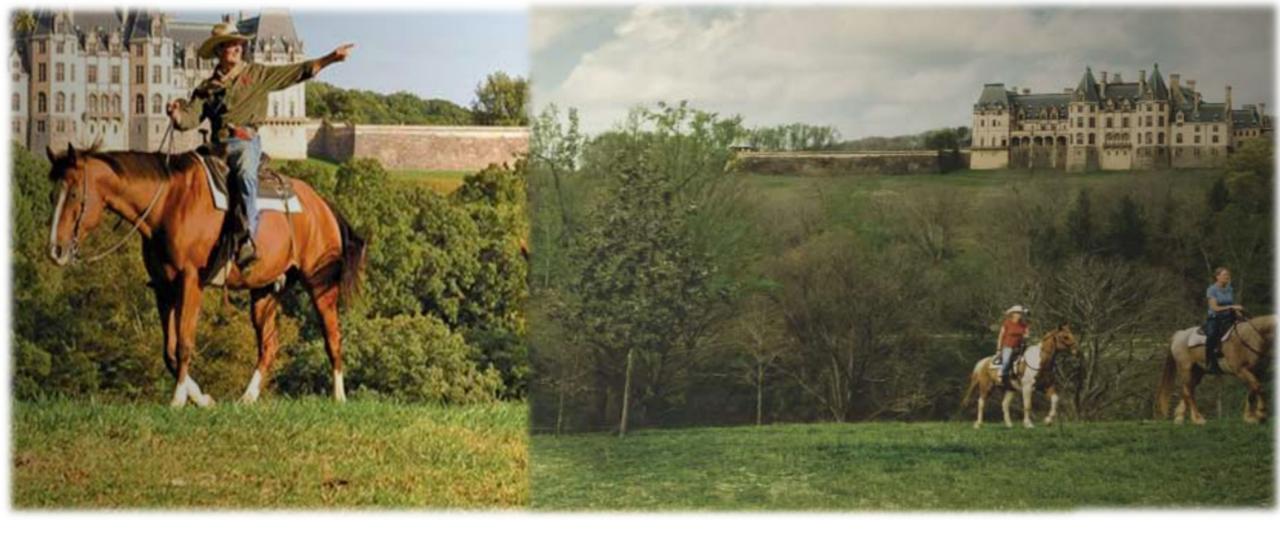

### Guided Trail Rides

Westover Woods 45 – 60 min Sensory Journey Hike 60 -70 min \$call for pricing