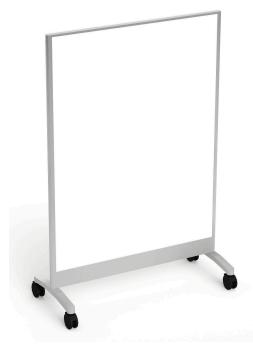

#### **Portable**

With a thin-edge detail and a dual-sided writing surface, the lightweight markerboards (under 10 lbs) are easy to move. Plywood edge banding helps protects from damage in a mobile environment.

#### Flex Markerboards Steelcase

Steelcase Flex Markerboards allow ideas to flow and concepts to be shared. Grab a fresh markerboard and use it with the stand for a quick brainstorm. Create, share and showcase your work with Steelcase Flex Markerboard Solutions.