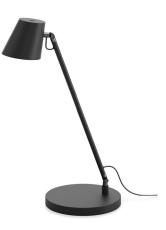

#### 2 Dash mini LED Freestanding Light

<u>Dash LED</u> task lights offer individuals added control and adjustability to place the proper amount of task lighting to create a holistic work setting. Available with optional USB port and/or Occupancy Sensor