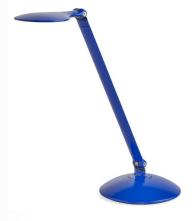

accessories to customize storage in your space.



#### 1 Double Square Dish

Offers compact storage to hold the little things that clutter the desktop and drawers within easy reach.

#### 2 Pencil Cup

Keeps your pencils, pens, scissors and markers right at your fingertips. Place in convenient location to prevent twisting and reaching.

#### 3 Personal Shelf

Handy storage or display platform for your personal items and office tools. The raised front edge helps prevent items from falling off.

#### 4 Dash mini LED Task Light



#### Wireless charging!

#### **Eclipse Light**

Steelcase

Both a task and video light, <u>Eclipse</u> is highly adjustable, with a copper tinted mirror and wireless charging to keep employees confident and connected throughout the day.





## **TASK LIGHTING**



**LED Radial Desktop** Steelcase



**LED Linear Desktop** Steelcase



**LED Intro Task Light** Steelcase



### **LED Linear Shelf Light**

Steelcase

LED Linear Shelf light offers standard or highoutput fixtures with continuous range dimming of light output from 100% to 15%. Available in four widths with an optional occupancy sensor that turns off the light after 30 minutes of inactivity. Fixtures are available as stand-alone power or daisy chained.



**LED Shelf Light** 

Steelcase

LED shelf light uses 50% less energy than traditional T8 shelf lights and is designed to magnetically mount to Steelcase bins and shelves (screw mount also available).



#### Customizable!

#### **CeramicSteel Sans™**

Polyvision®

CeramicSteel Sans™ offers a modern take on the traditional framed whiteb