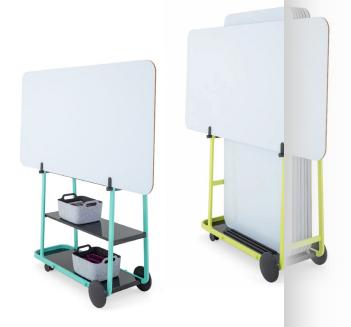

#### **Mobile Storage**

The Flex Board Cart can store up to eight markerboards or screens so you can take your work with you when on the move. Or dock a board in clips on the Flex Team Cart for a quick, impromptu collaborative session. When work is done, the work moves or stores easily.

#### Flex Acoustic Boundary Steelcase

The multi-use Flex Acoustic Boundary is a necessity in any busy team space. It provides acoustic performance, space division and a visual display area. Grab the handle and go – the acoustic boundary is easy to move. Integrated clips allow you to display markerboards vertically or horizontally.