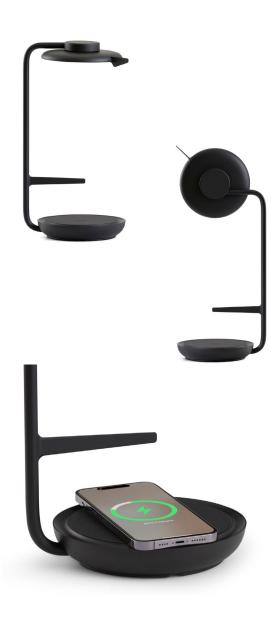

#### **Eclipse Light**

Steelcase

Both a task and video light, <u>Eclipse</u> is highly adjustable, with a copper tinted mirror and wireless charging to keep employees confident and connected throughout the day.