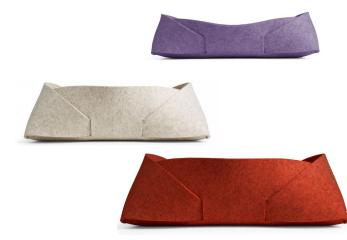

#### 100% Wool!

#### **Double Tuck Basket** Blu Dot

Crafted from 100% felted wool, <u>Double Tuck</u> Baskets utilize tabs and slots to transform flat cut felt into functional and fetching repositories for all your clutter. Available in small, medium and large sizes.