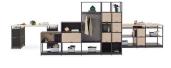

#### **Powerstrip Plus**

#### Steelcase

With Steelcase Powerstrip Plus, every desk becomes an inviting place to plug in. USB-C, USB-A and standard power outlets come together in a variety of configurations and colors. Powerstrip Plus works above the worksurface and below where it provides discreet utility outlets. Everything connects to a single UL-listed cord to the floor.