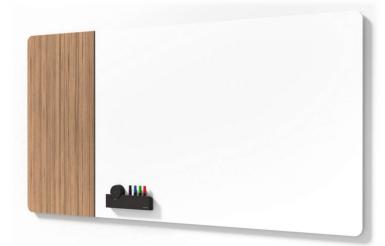

#### **CeramicSteel Sans™**

Polyvision®

CeramicSteel Sans™ offers a modern take on the traditional framed whiteboard with the option to personalize with color and patterns. It's precision cut with sealed edges and simple installation, appearing as if it's floating on the wall.