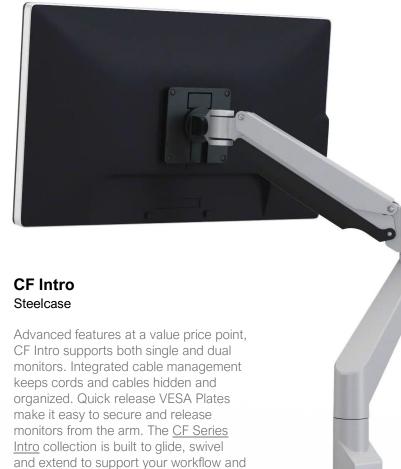

where you are.





#### Flex Dock

#### Steelcase

Steelcase Flex Dock is an easy and power packed way to display from laptop to monitor. It provides immediate connection to display, data and power, while keeping cords and cables out of sight.

Offering a powerful set of ports, Steelcase Flex Dock is made for fast-loading, smooth-streaming, media-rich work. It supports up to two 4k monitors and features two USB-A ports, two Thunderbolt™ 4 ports and an audio jack.



**POWER ACCESSORIES** 









#### CF Plus + Plus HD

#### Steelcase

CF Plus and Plus HD offer a wide range of options that can easily adapt based on the need. Sliders, extenders and dual bar support allow for retrofit and reconfigurability if desired. Use as a single, dual or triple arm.



## **COMPUTER SUPPORT TOOLS**



#### **CF Static**

ergonomic comfort.

#### Steelcase

Sleek and strong, this arm supports anything from a single display to a sixmonitor application. Available to order with distinct accessories like extenders, laptop holders and three pole height.



### **Universal Cable Management Kit**

#### Steelcase

Beneath most desks in the modern workplace is a growing chaos of cords. The Steelcase <u>Universal Cable Management Kit</u> makes neat work of power access. Available in two sizes, the cable management tray mounts discreetly under all Steelcase worksurfaces, fixed or height-adjustable.

Use with <u>Steelcase Powerstrip Plus</u> (shown) to add convenient USB-C, USB-A and standard power outlets above the worksurface and utility power below – with one-cord-out simplicity.







## **CA