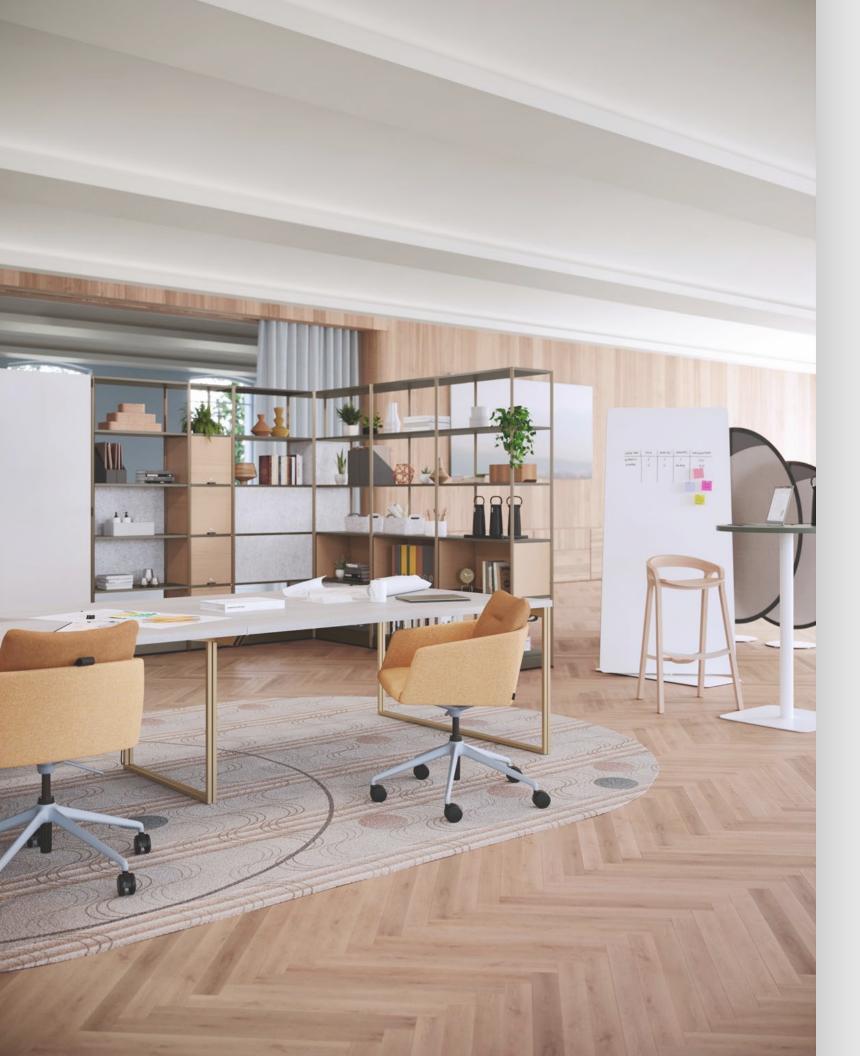

#### **Flex Active Frames** Steelcase

Active Frames gridded and modular structure allows for short or long term reconfiguration and provides the adaptability needed in a resilient and evolving workplace. As team and workplace needs change, so can Active Frames. Add doors and locks to create personal lockers or increase the height and width for more privacy in a space. Active Frames can support a wide ranges of needs in the open office.

#### Flex Tables Steelcase

Steelcase Flex Tables offer a modern and approachable vibe to the Workplace. Soft corners and a wide range of material options allow for personalization and expression in any team space. The table's optional wheels provide the ability for you to easily move it across a team space.