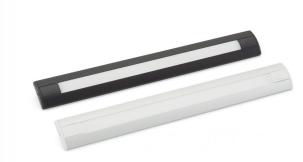

### **LED Linear Shelf Light**

Steelcase

LED Linear Shelf light offers standard or highoutput fixtures with continuous range dimming of light output from 100% to 15%. Available in four widths with an optional occupancy sensor that turns off the light after 30 minutes of inactivity. Fixtures are available as stand-alone power or daisy chained.

**LED Shelf Light** 

Steelcase

LED shelf light uses 50% less energy than traditional T8 shelf lights and is designed to magnetically mount to Steelcase bins and shelves (screw mount also available).