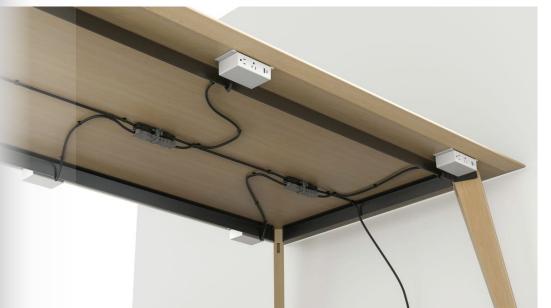

### **Universal Cable Management Kit**

#### Steelcase

Beneath most desks in the modern workplace is a growing chaos of cords. The Steelcase <u>Universal Cable Management Kit</u> makes neat work of power access. Available in two sizes, the cable management tray mounts discreetly under all Steelcase worksurfaces, fixed or height-adjustable.

Use with <u>Steelcase Powerstrip Plus</u> (shown) to add convenient USB-C, USB-A and standard power outlets above the worksurface and utility power below – with one-cord-out simplicity.