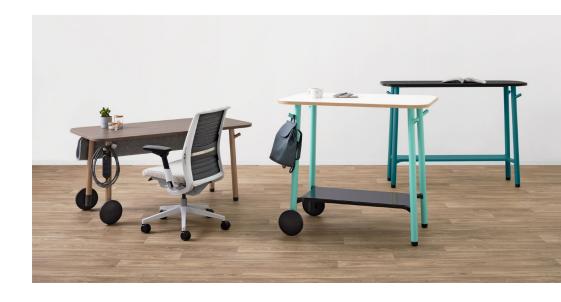

#### Flex Tables Steelcase

Steelcase Flex Tables offer a modern and approachable vibe to the Workplace. Soft corners and a wide range of material options allow for personalization and expression in any team space. The table's optional wheels provide the ability for you to easily move it across a team space.

#### **Flex Power Hanger** Steelcase

The Steelcase Flex Power Hanger is an ultra-mobile power solution that lets you connect to power nearby at all times. Weighted and rubberized to stay put on flat surfaces, it also can hang on a peg or board clip.