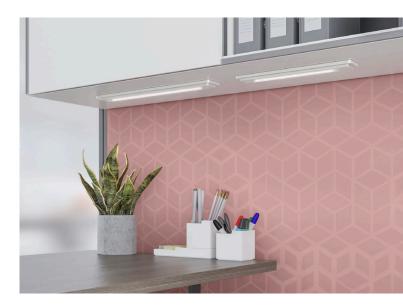

### **LED Linear Shelf Light**

Steelcase

LED Linear Shelf light offers standard or highoutput fixtures with continuous range dimming of light output from 100% to 15%. Available in four widths with an optional occupancy sensor that turns off the light after 30 minutes of inactivity. Fixtures are available as stand-alone power or daisy chained.

**LED Shelf Light** 

Steelcase

LED shelf light uses 50% less energy than traditional T8 shelf lights and is designed to magnetically mount to Steelcase bins and shelves (screw mount also available).