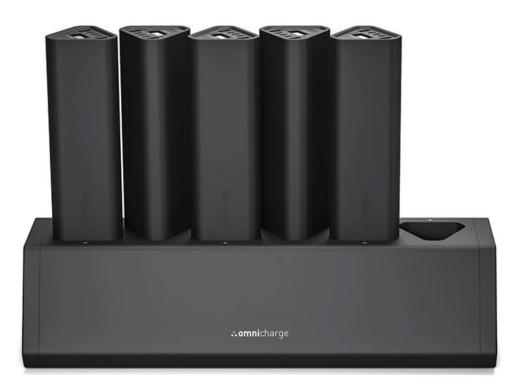

#### **Omni Power Station 40+** Omnicharge™

The Omni 40+ portable charger is equipped with five different charging methods to provide a flexible and convenient power solution. With 3 high-powered USB-C ports, 2 fast-charging USB-A ports, and AC and DC ports, you have all the ports you could ever need.