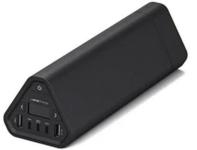

#### **Omni Power Station 20+ 120v** Omnicharge™

The Omni 20+ is a portable laptop charger that is fast and reliable. Perfect for charging laptops, cell phones, and any other piece of tech you need on the go. It's the perfect power companion. With highpower capabilities for fast, wireless charging, you can get the benefits of flexible and reliable power from this charging bank no matter where you are.