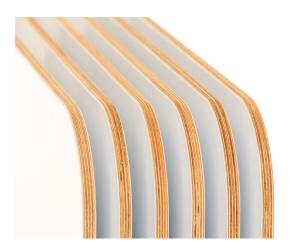

#### **Portable**

With a thin-edge detail and a dual-sided writing surface, the lightweight markerboards (under 10 lbs) are easy to move. Plywood edge banding helps protects from damage in a mobile environment.

#### Flex Markerboards Steelcase

Steelcase Flex Markerboards allow ideas to flow and concepts to be shared. Grab a fresh markerboard and use it with the stand for a quick brainstorm. Create, share and showcase your work with Steelcase Flex Markerboard Solutions.