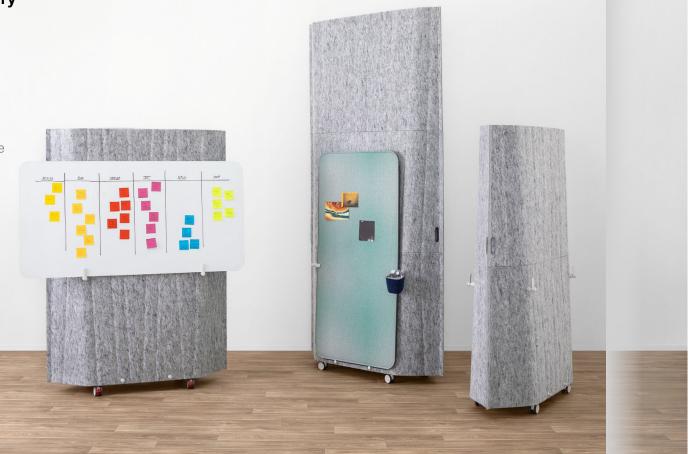

#### **Textura Mobile**

Polyvision®

Blend sound-diffusing acoustic panels with durable CeramicSteel writing surfaces for a multipurpose collaborative worktool on wheels. Textura Mobile creates separate spaces and muffles the masses for enhanced focus time and more private meetings.