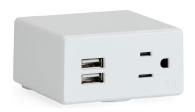

#### Steelcase

Steelcase Powerstrip Intro puts power within your reach. Powering devices has never been an easier, more affordable choice. Optional under worksurface utility power offers a choice of 4 or 7 power outlets under the desk, all connected to the desktop powerstrip. Ideal for powering computers, monitors, a height adjustable desk and more while keeping your worksurface clean and cord-free.