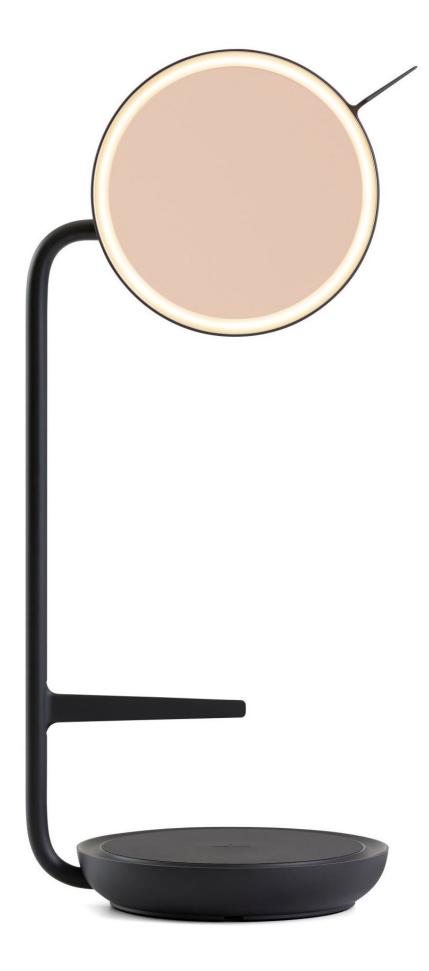

#### **Eclipse Light**

Steelcase

Both a task and video light, <u>Eclipse</u> is highly adjustable, with a copper tinted mirror and wireless charging to keep employees confident and connected throughout the day.