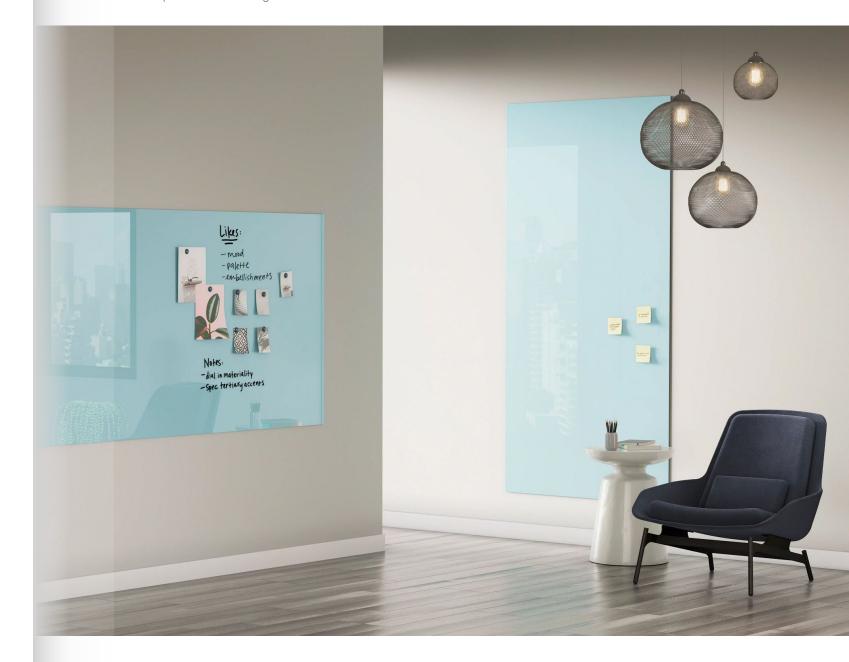

## **WHITEBOARDS**

#### **Glass**

Polyvision®

Polyvision Glass easily attaches to any wall using z-bracket mounts to appear as if it's floating-creating a striking visual focal point that seamlessly completes any space.

Glass boards are easy-to-clean, available in 3 standard sizes and 25 standard colors with the option to create custom colors. Accepts rare-earth magnets.