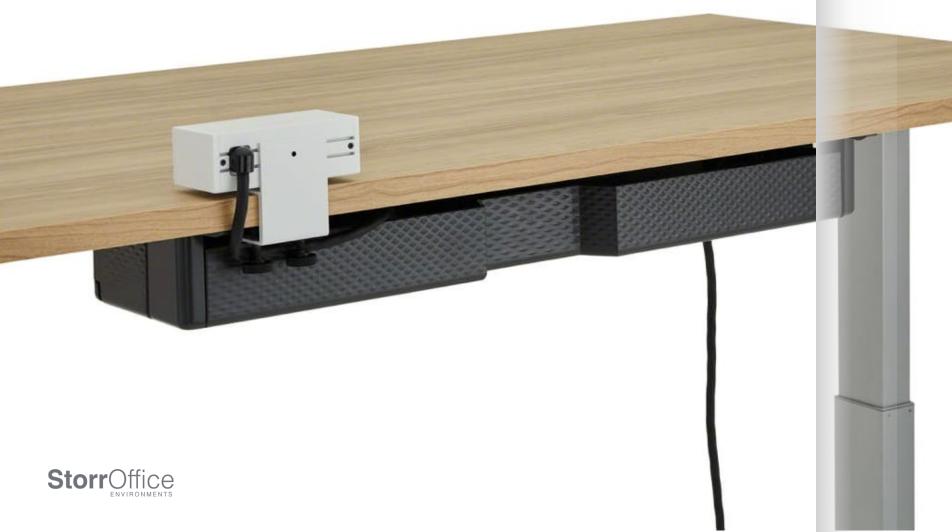

#### Steelcase

Beneath most desks in the modern workplace is a growing chaos of cords. The Steelcase <u>Universal Cable Management Kit</u> makes neat work of power access. Available in two sizes, the cable management tray mounts discreetly under all Steelcase worksurfaces, fixed or height-adjustable.

Use with <u>Steelcase Powerstrip Plus</u> (shown) to add convenient USB-C, USB-A and standard power outlets above the worksurface and utility power below – with one-cord-out simplicity.