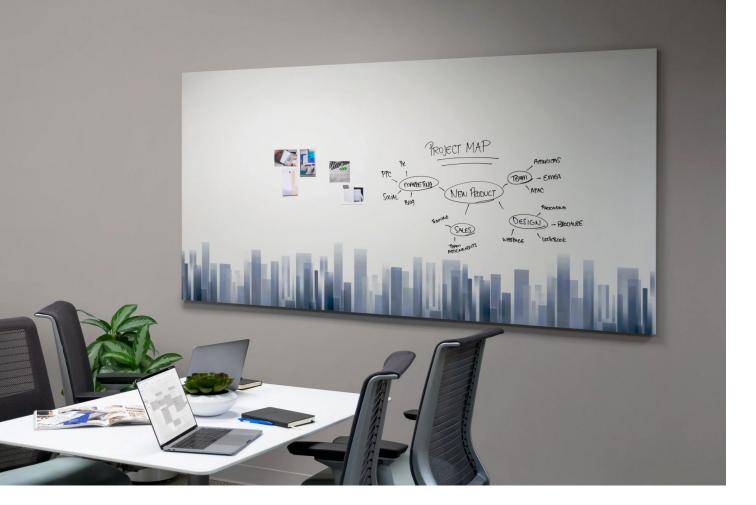

## **WHITEBOARDS**

#### **Glass**

Polyvision®

Polyvision Glass easily attaches to any wall using z-bracket mounts to appear as if it's floating-creating a striking visual focal point that seamlessly completes any space.

Glass boards are easy-to-clean, available in 3 standard sizes and 25 standard colors with the option to create custom colors. Accepts rare-earth magnets.