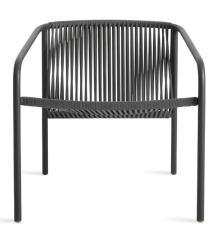

## **Lookout Lounge Chairs**Blu Dot

All-weather rope weaves around a tubular aluminum frame forming an architectural silhouette that suspends you in serenity. The <u>Lookout Lounge</u> fulfills your hammock dreams without the need for trees.