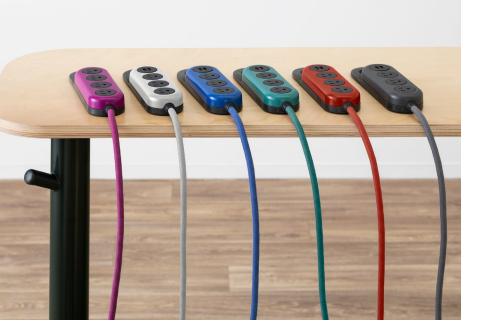

#### Steelcase

With Steelcase Powerstrip Plus, every desk becomes an inviting place to plug in. USB-C, USB-A and standard power outlets come together in a variety of configurations and colors. Powerstrip Plus works above the worksurface and below where it provides discreet utility outlets. Everything connects to a single UL-listed cord to the floor.