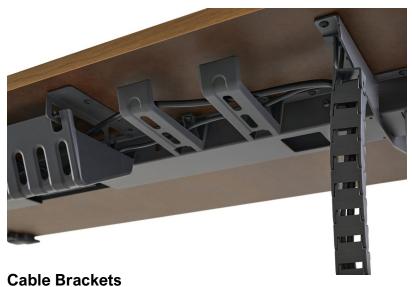

### **Universal Cable Management Kit**

#### Steelcase

Beneath most desks in the modern workplace is a growing chaos of cords. The Steelcase <u>Universal Cable Management Kit</u> makes neat work of power access. Available in two sizes, the cable management tray mounts discreetly under all Steelcase worksurfaces, fixed or height-adjustable.

Use with <u>Steelcase Powerstrip Plus</u> (shown) to add convenient USB-C, USB-A and standard power outlets above the worksurface and utility power below – with one-cord-out simplicity.