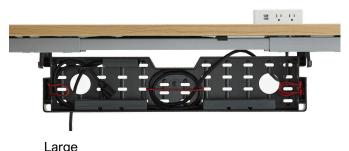

### **Universal Cable Management Kit**

#### Steelcase

Beneath most desks in the modern workplace is a growing chaos of cords. The Steelcase <u>Universal Cable Management Kit</u> makes neat work of power access. Available in two sizes, the cable management tray mounts discreetly under all Steelcase worksurfaces, fixed or height-adjustable.