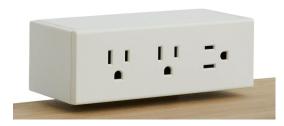

#### Steelcase

Steelcase Powerstrip Intro puts power within your reach. Powering devices has never been an easier, more affordable choice. Optional under worksurface utility power offers a choice of 4 or 7 power outlets under the desk, all connected to the desktop powerstrip. Ideal for powering computers, monitors, a height adjustable desk and more while keeping your worksurface clean and cord-free.