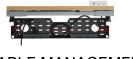

### **Universal Cable Management Kit**

#### Steelcase

Beneath most desks in the modern workplace is a growing chaos of cords. The Steelcase <u>Universal Cable Management Kit</u> makes neat work of power access. Available in two sizes, the cable management tray mounts discreetly under all Steelcase worksurfaces, fixed or height-adjustable.

Use with <u>Steelcase Powerstrip Plus</u> (shown) to add convenient USB-C, USB-A and standard power outlets above the worksurface and utility power below – with one-cord-out simplicity.