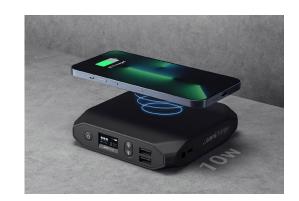

#### **Omni Power Station 20+ 120v** Omnicharge™

The Omni 20+ is a portable laptop charger that is fast and reliable. Perfect for charging laptops, cell phones, and any other piece of tech you need on the go. It's the perfect power companion. With highpower capabilities for fast, wireless charging, you can get the benefits of flexible and reliable power from this charging bank no matter where you are.