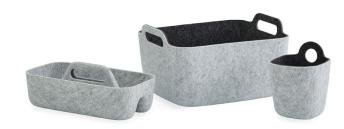

#### **Flex Accessory Baskets**

Steelcase

You don't have to sweat the small stuff with Steelcase Flex Accessories Baskets. Small conveniences like baskets give that personal but practical touch. Just grab what you need and go. Made of molded PET felt – available in Heather Navy or Heather Grey.