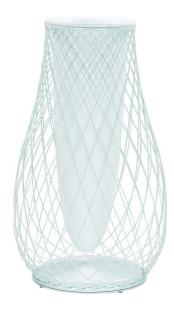

#### **Heaven Vase** EMU

Graceful weave. Through a unique process of weaving and welding, metal mesh drapes like fabric in the EMU Heaven Series creating seating and planters with a lightness and finely gauged softness.