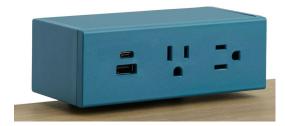

#### Steelcase

With Steelcase Powerstrip Plus, every desk becomes an inviting place to plug in. USB-C, USB-A and standard power outlets come together in a variety of configurations and colors. Powerstrip Plus works above the worksurface and below where it provides discreet utility outlets. Everything connects to a single UL-listed cord to the floor.