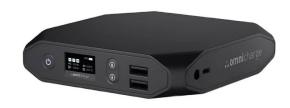

#### **Omni Power Station 40+** Omnicharge™

The Omni 40+ portable charger is equipped with five different charging methods to provide a flexible and convenient power solution. With 3 high-powered USB-C ports, 2 fast-charging USB-A ports, and AC and DC ports, you have all the ports you could ever need.