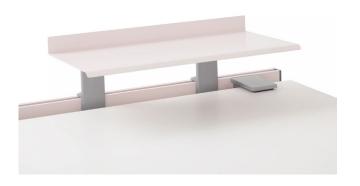

#### 6 Rail

Add a SOTO Rail to desks to better use vertical space Attach items like lighting, monitor arms, screens, shelves (shown) and powerstrips onto the SOTO Rail to keep desks work-ready and clutter-free.