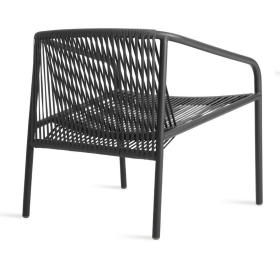

## **Lookout Lounge Chairs**Blu Dot

All-weather rope weaves around a tubular aluminum frame forming an architectural silhouette that suspends you in serenity. The <u>Lookout Lounge</u> fulfills your hammock dreams without the need for trees.