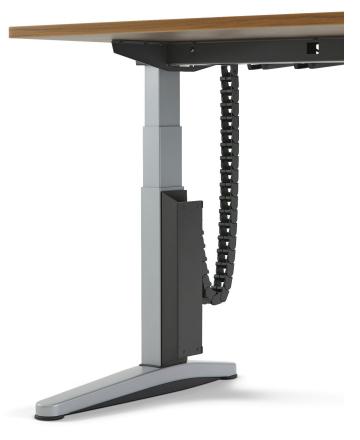

**

ergonomic comfort.

#### Steelcase

Sleek and strong, this arm supports anything from a single display to a sixmonitor application. Available to order with distinct accessories like extenders, laptop holders and three pole height.



### **Universal Cable Management Kit**

#### Steelcase

Beneath most desks in the modern workplace is a growing chaos of cords. The Steelcase <u>Universal Cable Management Kit</u> makes neat work of power access. Available in two sizes, the cable management tray mounts discreetly under all Steelcase worksurfaces, fixed or height-adjustable.

Use with <u>Steelcase Powerstrip Plus</u> (shown) to add convenient USB-C, USB-A and standard power outlets above the worksurface and utility power below – with one-cord-out simplicity.







## **CABLE MANAGEMENT**



**High-capacity Cable Riser** Steelcase



Steelcase



#### **3 Functional Screen**

Attach to the front edge or cover the seam of any standard worksurface to provide workers with organization, boundary and privacy.



#### 4 Mobile Caddy

Store personal and professional items ranging from work bags to laptop cases. Inline casters make items easily accessible, while allowing for quick storage under worksurfaces.



#### 5 Monitor Bridge

Reclaim worksurfaces by securing and elevating monitors, tablets and laptops as second screens. Optional shelf (shown) can support three SOTO personal boxes for additional organization



## **ORGANIZATION**

#### **SOTO**

#### Steelcase

Support practical needs and reclaim worksurfaces with the wide-range of organizational products available through S