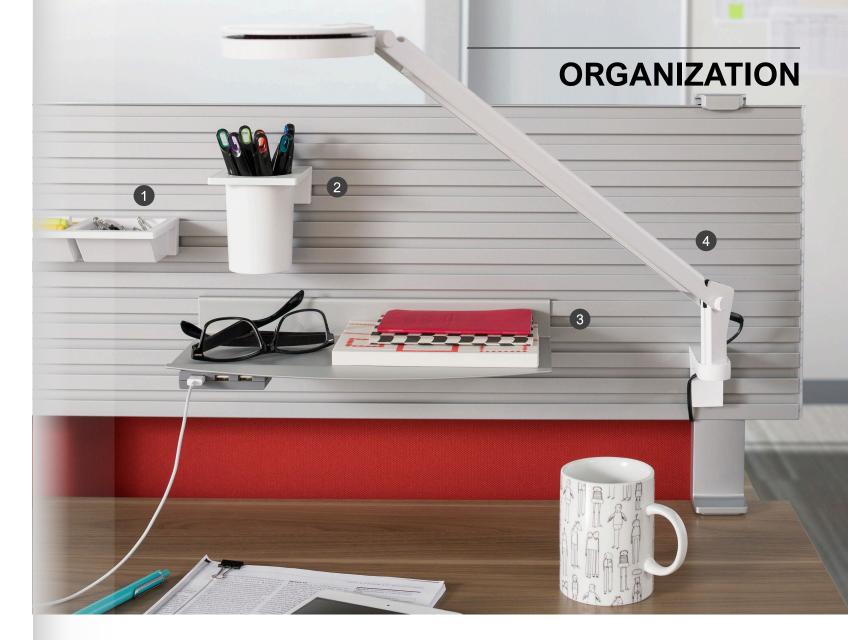

## **ORGANIZATION**

#### 1 Double Square Dish

Offers compact storage to hold the little things that clutter the desktop and drawers within easy reach.

#### 2 Pencil Cup

Keeps your pencils, pens, scissors and markers right at your fingertips. Place in convenient location to prevent twisting and reaching.

#### 3 Personal Shelf

Handy storage or display platform for your personal items and office tools. The raised front edge helps prevent items from falling off.