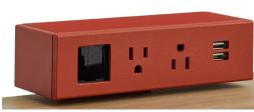

#### Steelcase

With Steelcase Powerstrip Plus, every desk becomes an inviting place to plug in. USB-C, USB-A and standard power outlets come together in a variety of configurations and colors. Powerstrip Plus works above the worksurface and below where it provides discreet utility outlets. Everything connects to a single UL-listed cord to the floor.