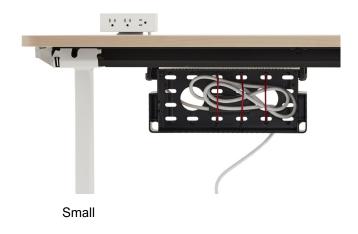

### **Universal Cable Management Kit**

#### Steelcase

Beneath most desks in the modern workplace is a growing chaos of cords. The Steelcase <u>Universal Cable Management Kit</u> makes neat work of power access. Available in two sizes, the cable management tray mounts discreetly under all Steelcase worksurfaces, fixed or height-adjustable.