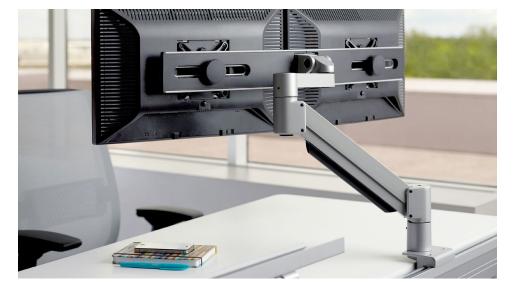

#### CF Plus + Plus HD

#### Steelcase

CF Plus and Plus HD offer a wide range of options that can easily adapt based on the need. Sliders, extenders and dual bar support allow for retrofit and reconfigurability if desired. Use as a single, dual or triple arm.