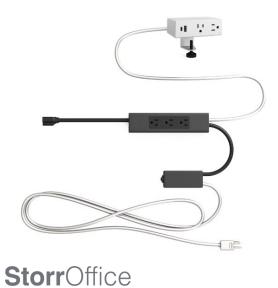

#### Steelcase

Steelcase Powerstrip Intro puts power within your reach. Powering devices has never been an easier, more affordable choice. Optional under worksurface utility power offers a choice of 4 or 7 power outlets under the desk, all connected to the desktop powerstrip. Ideal for powering computers, monitors, a height adjustable desk and more while keeping your worksurface clean and cord-free.

#### Steelcase

With Steelcase Powerstrip Plus, every desk becomes an inviting place to plug in. USB-C, USB-A and standard power outlets come together in a variety of configurations and colors. Powerstrip Plus works above the worksurface and below where it provides discreet utility outlets. Everything connects to a single UL-listed cord to the floor.