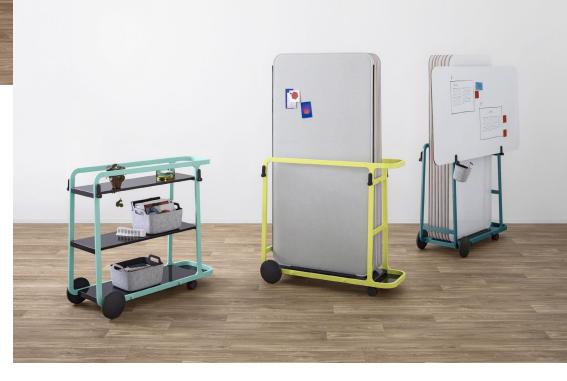

#### **Mobile Storage**

The Flex Board Cart can store up to eight markerboards or screens so you can take your work with you when on the move. Or dock a board in clips on the Flex Team Cart for a quick, impromptu collaborative session. When work is done, the work moves or stores easily.

#### Flex Acoustic Boundary Steelcase

The multi-use Flex Acoustic Boundary is a necessity in any busy team space. It provides acoustic performance, space division and a visual display area. Grab the handle and go – the acoustic boundary is easy to move. Integrated clips allow you to display markerboards vertically or horizontally.