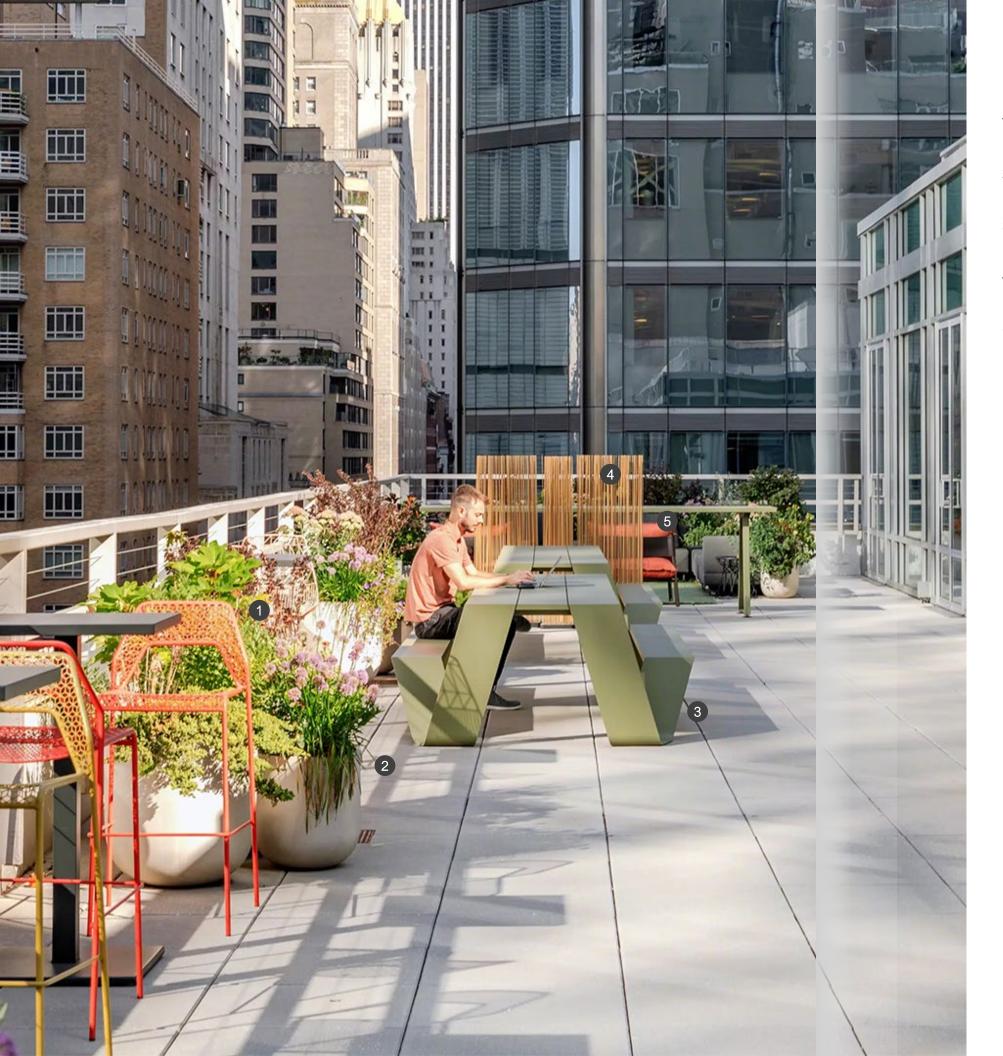

## **OUTDOOR SPACES**

- 1 Hot Mesh Stools Blu Dot
- 2 Radius Ficonstone Planters West Elm Contract
- 3 Hopper AA Table Extremis
- 4 Sticks Divider Extremis
- 5 Terramare Seating EMU

#### **Heaven Vase** EMU

Graceful weave. Through a unique process of weaving and welding, metal mesh drapes like fabric in the EMU Heaven Series creating seating and planters with a lightness and finely gauged softness.

#### **Plot Planters** Blu Dot

Green thumb or all thumbs, Plot Planter, in three sizes, improve the chance of your plants looking sharp even when you forget to water them. Powder-coated aluminum with a removable plastic drainage plug. Use inside or out.