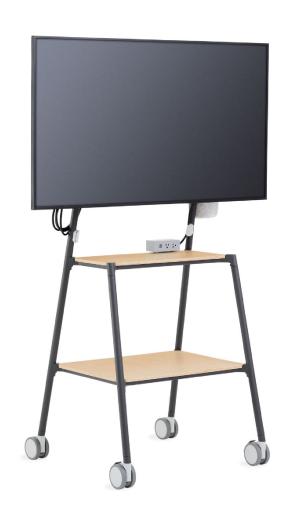

#### Flex Media Cart Steelcase

Technology-agnostic and effortlessly mobile, Steelcase Flex Media Cart keeps up with people, projects and organizations on the move. It holds any monitor up to 65 inches wide and moves with ease across the open plan, to training rooms, meeting spots and more