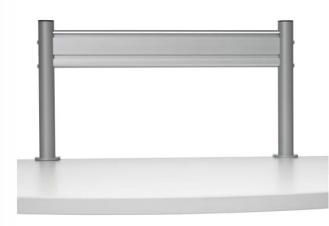

#### 6 Rail

Add a SOTO Rail to desks to better use vertical space Attach items like lighting, monitor arms, screens, shelves (shown) and powerstrips onto the SOTO Rail to keep desks work-ready and clutter-free.