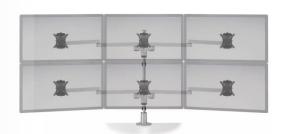

#### **CF Static**

ergonomic comfort.

#### Steelcase

Sleek and strong, this arm supports anything from a single display to a sixmonitor application. Available to order with distinct accessories like extenders, laptop holders and three pole height.