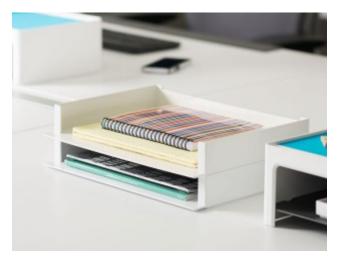

#### 1 SOTO Organization Boxes

SOTO offers an array of tool, utility, file and personal boxes to manage a clutter-free workspace by keeping items separate but within arm's reach.