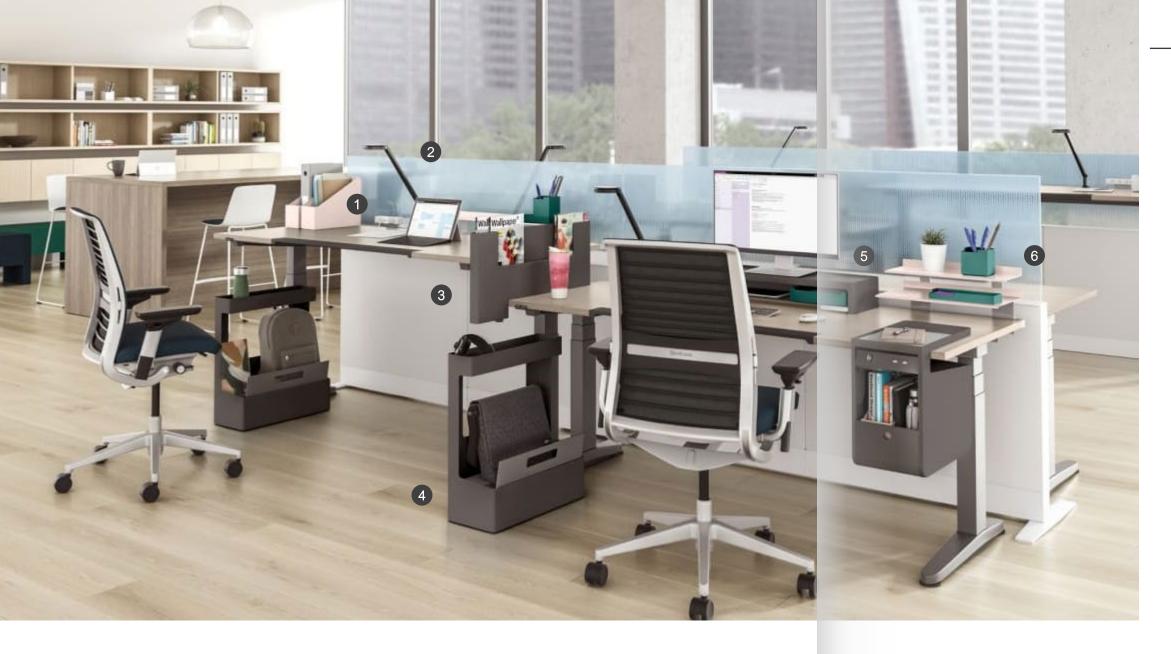

#### **3 Functional Screen**

Attach to the front edge or cover the seam of any standard worksurface to provide workers with organization, boundary and privacy.

#### 4 Mobile Caddy

Store personal and professional items ranging from work bags to laptop cases. Inline casters make items easily accessible, while allowing for quick storage under worksurfaces.

#### 5 Monitor Bridge

Reclaim worksurfaces by securing and elevating monitors, tablets and laptops as second screens. Optional shelf (shown) can support three SOTO personal boxes for additional organization