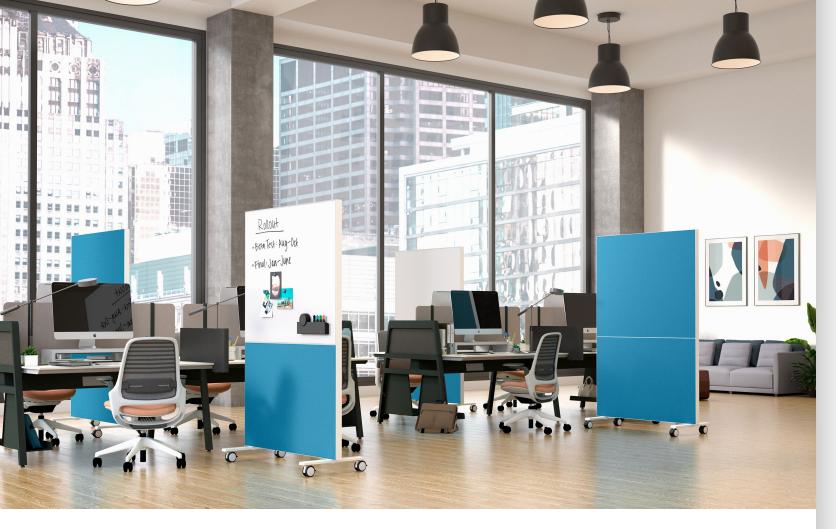

## **FLEX COLLECTION**

#### Flex Markerboards Steelcase

Steelcase Flex Markerboards allow ideas to flow and concepts to be shared. Grab a fresh markerboard and use it with the stand for a quick brainstorm. Create, share and showcase your work with Steelcase Flex Markerboard Solutions.

- 1 Flex Power Hanger
- 2 Flex Wall Rail
- 3 Flex Freestanding Screen
- 4 Flex Stand
- 5 Flex Accessory Cup
- 6 Flex Markerboard Solution

#### Flex Acoustic Boundary Steelcase

The multi-use Flex Acoustic Boundary is a necessity in any busy team space. It provides acoustic performance, space division and a visual display area. Grab the handle and go – the acoustic boundary is easy to move. Integrated clips allow you to display markerboards vertically or horizontally.