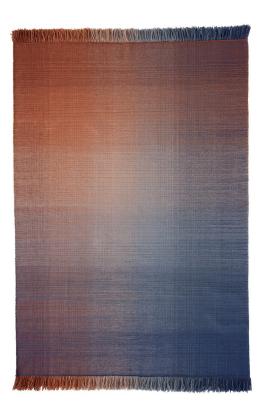

#### Shade Rug Nanimarquina

The <u>Shade</u> collection is inspired by the magical moments of nature, where colors blend together and speak for themselves. Shade is available in four ombré palettes: from turquoise to aubergine, from reddish to Klein blue, from raspberry to forest green and from gray to maroon brown.