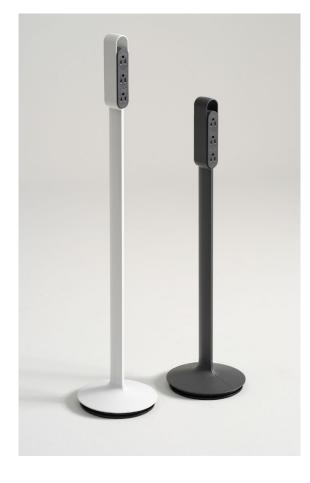

#### **Flex Power Hanger** Steelcase

The Steelcase Flex Power Hanger is an ultra-mobile power solution that lets you connect to power nearby at all times. Weighted and rubberized to stay put on flat surfaces, it also can hang on a peg or board clip.