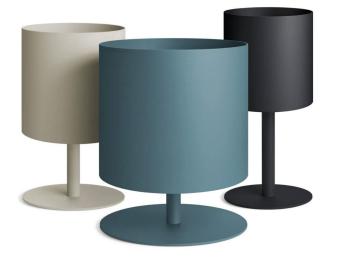

#### **Eclipse Light**

Steelcase

Both a task and video light, <u>Eclipse</u> is highly adjustable, with a copper tinted mirror and wireless charging to keep employees confident and connected throughout the day.