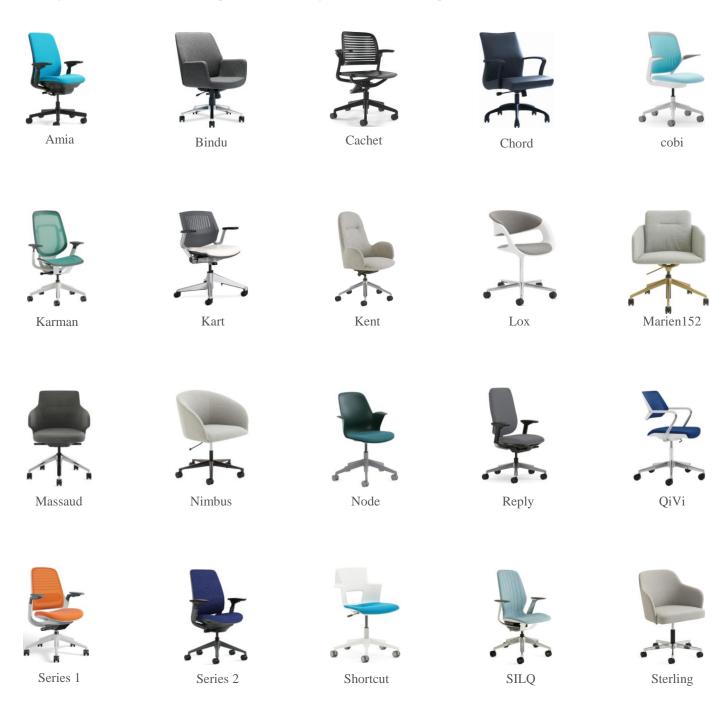

on spaces effectively allow clinicians to engage with patients (in person and from a distance) by considering changing user needs, increased family involvement and evolving technology.



PRODUCT: Kwickscreen screens, Mitra seating



PRODUCT: Pocket clinician workstation, Folio storage, Verge stool, Embold bariatric lounge, Empath recliner



## **Seating**

### **Seating** Task Chairs













Gesture

Karman

Leap

Reply









### **Seating** Side + Guest

Mitra

Montara650

click on the images below to learn more and to explore available configurations, finishes, and options



Move

Node

Nooi

### Seating Side + Guest (continued)

Tenor

click on the images below to learn more and to explore available configurations, finishes, and options

Wrapp



### **Seating** Conference







### **Seating** Stools

Player

QiVi

click on the images below to learn more and to explore available configurations, finishes, and options



Scoop

Series 1

Series 2

### Seating Stools (continued)













## $\begin{tabular}{ll} \textbf{Seating Lounge} \\ \textbf{click on the images below to learn more and to explore available configurations, finishes, and options} \\ \end{tabular}$



## $\begin{tabular}{ll} \textbf{Seating Lounge} (continued) \\ \textbf{click on the images below to learn more and to explore available configurations, finishes, and options} \\ \end{tabular}$



## $\begin{tabular}{ll} \textbf{Seating Lounge} (continued) \\ \textbf{click on the images below to learn more and to explore available configurations, finishes, and options} \\ \end{tabular}$