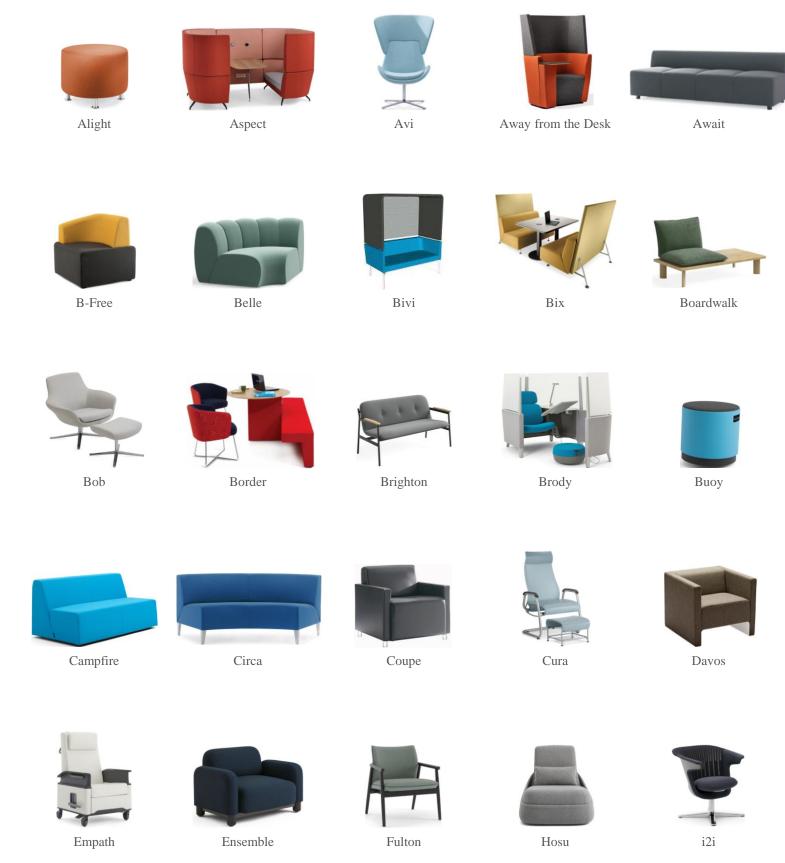

## $\begin{tabular}{ll} \textbf{Seating Lounge} \\ \textbf{click on the images below to learn more and to explore available configurations, finishes, and options} \\ \end{tabular}$