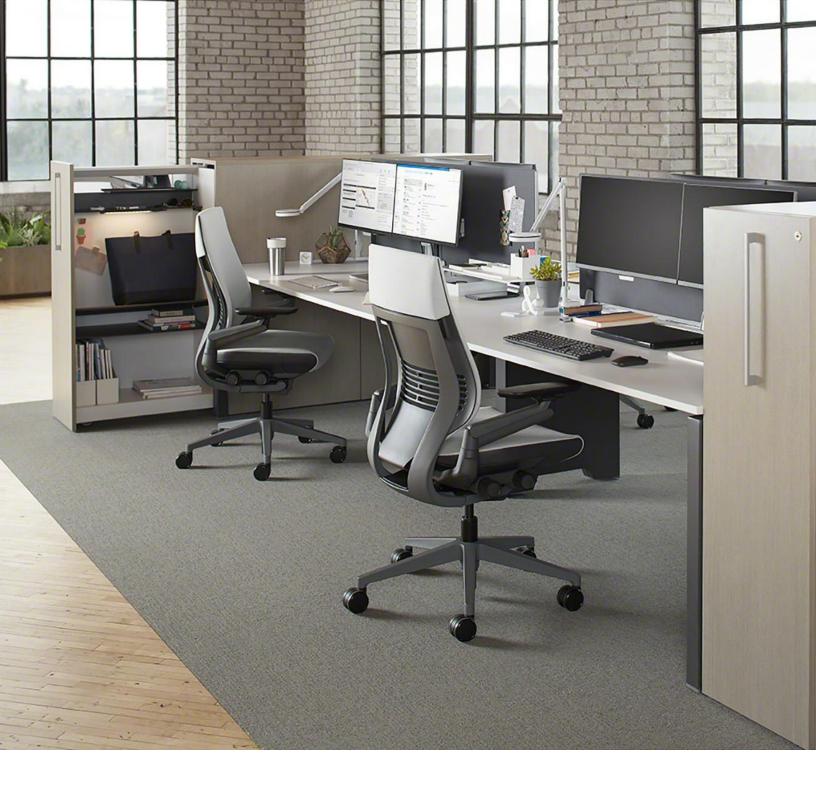

### **Thoughtstarters** Workplace Settings

click on images below to learn more about each Setting

PRODUCT: Migration SE height-adjustable desk, Sarto curved screen, Amia task chair, Answer panels, Universal storage

#### **Personal Spaces**

Balance fostering focus work and team connections in these owned or shared personal spaces. Give individuals control over how they get work done, the ability to express themselves and a sense of security while prioritizing getting work done.