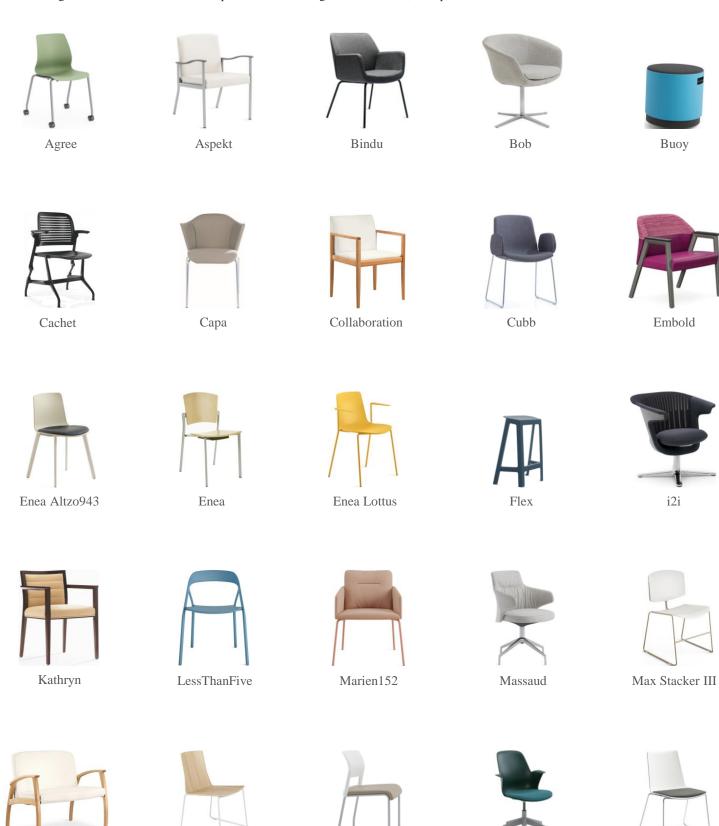

### **Seating** Side + Guest

Mitra

Montara650

click on the images below to learn more and to explore available configurations, finishes, and options

Move

Node

Nooi

### Seating Side + Guest (continued)

Tenor

click on the images below to learn more and to explore available configurations, finishes, and options

Wrapp