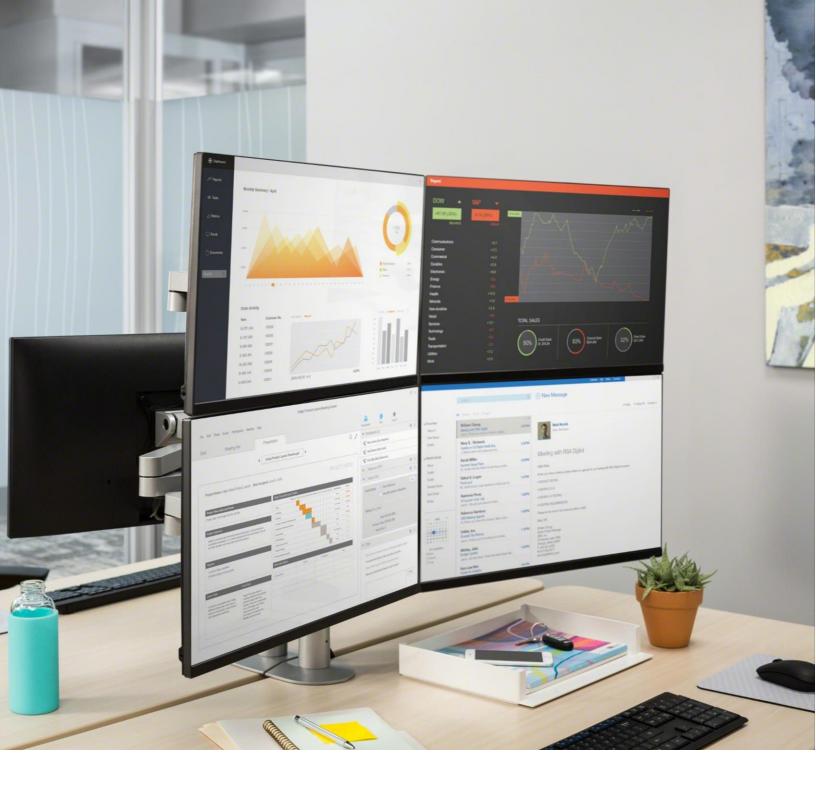

### **Thoughtstarters** Workplace Settings

click on images below to learn more about each Setting

PRODUCT: Migration SE height-adjustable desk, Sarto curved screen, Amia task chair, Answer panels, Universal storage

#### **Personal Spaces**

Balance fostering focus work and team connections in these owned or shared personal spaces. Give individuals control over how they get work done, the ability to express themselves and a sense of security while prioritizing getting work done.