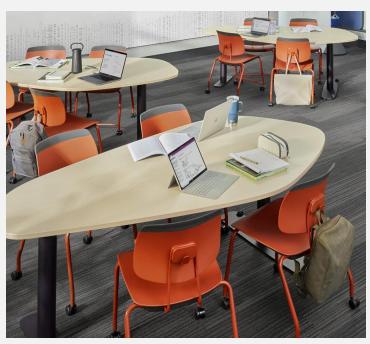

#### **Library and Maker Spaces**

Libraries should inspire learning and self discovery, support the different ways people want to work and promote wellbeing.

PRODUCT: Away from the Desk seating