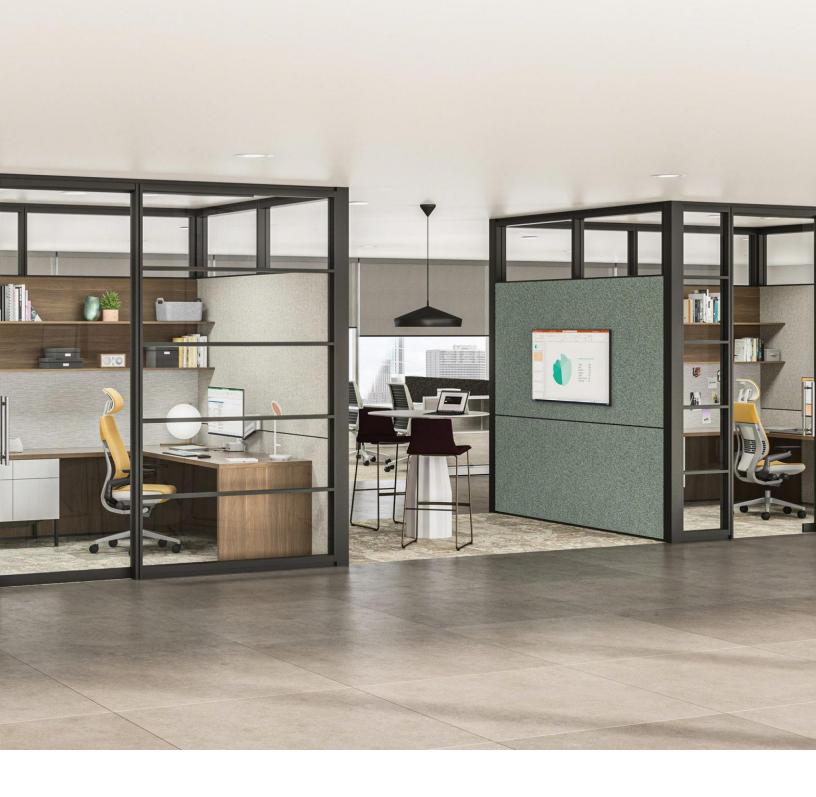

### **Thoughtstarters** Workplace Settings

click on images below to learn more about each Setting

PRODUCT: Migration SE height-adjustable desk, Sarto curved screen, Amia task chair, Answer panels, Universal storage

#### **Personal Spaces**

Balance fostering focus work and team connections in these owned or shared personal spaces. Give individuals control over how they get work done, the ability to express themselves and a sense of security while prioritizing getting work done.

#### **Collaboration Spaces**

More open collaboration settings provide a sense of safety and the flexibility to expand and contract the team based on the work that needs to get done. Braid together the digital and physical to support in-person and remote collaboration of all sizes.