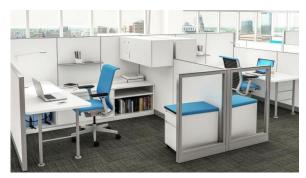

### **Thoughtstarters** Workplace Settings

click on images below to learn more about each Setting

PRODUCT: Migration SE height-adjustable desk, Sarto curved screen, Amia task chair, Answer panels, Universal storage

#### **Personal Spaces**

Balance fostering focus work and team connections in these owned or shared personal spaces. Give individuals control over how they get work done, the ability to express themselves and a sense of security while prioritizing getting work done.