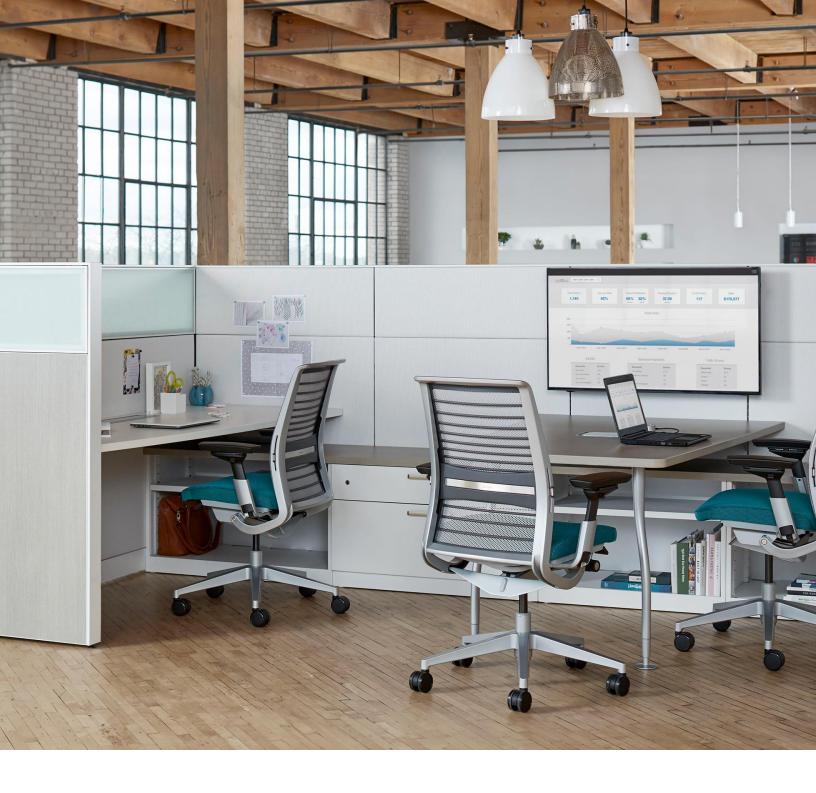

### **Thoughtstarters** Workplace Settings

click on images below to learn more about each Setting

PRODUCT: Migration SE height-adjustable desk, Sarto curved screen, Amia task chair, Answer panels, Universal storage

#### **Personal Spaces**

Balance fostering focus work and team connections in these owned or shared personal spaces. Give individuals control over how they get work done, the ability to express themselves and a sense of security while prioritizing getting work done.