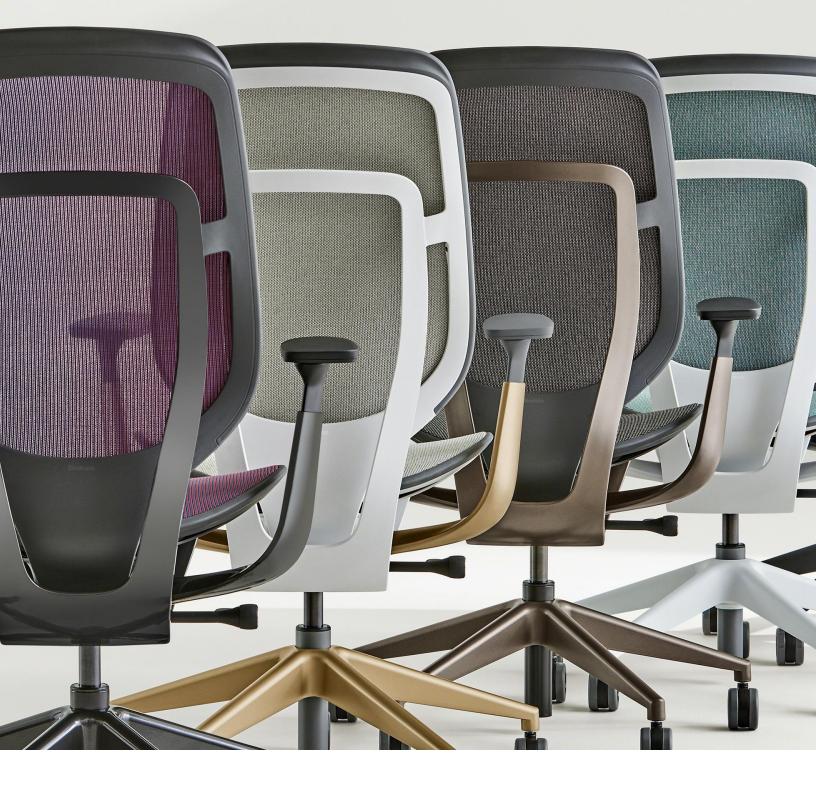

Mitra easy-access chairs

### Thoughtstarters Health Settings (continued)

click on images below to learn more about each Setting



PRODUCT: Mineral recliner, Surround sleeper lounge, Verge stools, Convey casegoods

#### **Patient Spaces**

Welcoming patient rooms provide a hosted environment that considers the fundamental needs of friends and family members and helps them partner with clinicians.

#### **Exam Spaces**

Innovative exam and consultation spaces effectively allow clinicians to engage with patients (in person and from a distance) by considering changing user needs, increased family involvement and evolving technology.



PRODUCT: Kwickscreen screens, Mitra seating



PRODUCT: Pocket clinician workstation, Folio storage, Verge stool, Embold bariatric lounge, Empath recliner



## **Seating**

### **Seating** Task Chairs













Gesture

Karman

Leap

Reply









### **Seating** Side + Guest

Mitra

Montara650

click on the images below to learn more and to explore available configurations, finishes, and options



Move

Node

Nooi

### Seating Side + Guest (continued)

Tenor

click on the images below to learn more and to explore available configurations, finishes, and options

Wrapp



### **Seating** Conference







### **Seating** Stools

Player

QiVi

click on the images below to learn more and to explore available configurations, finishes, and options



Scoop

Series 1

Series 2

### Seating Stools (continued)













## $\begin{tabular}{ll} \textbf{Seating Lounge} \\ \textbf{click on the images below to learn more and to explore available