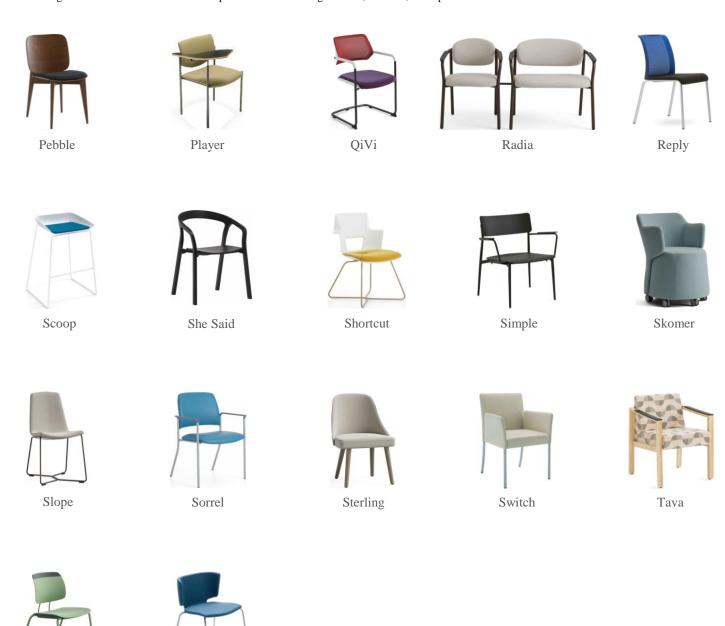

### **Seating** Side + Guest

Mitra

Montara650

click on the images below to learn more and to explore available configurations, finishes, and options

Move

Node

Nooi

### Seating Side + Guest (continued)

Tenor

click on the images below to learn more and to explore available configurations, finishes, and options

Wrapp

### **Seating** Stools

Player

QiVi

click on the images below to learn more and to explore available configurations, finishes, and options

Scoop

Series 1

Series 2

### Seating Stools (continued)