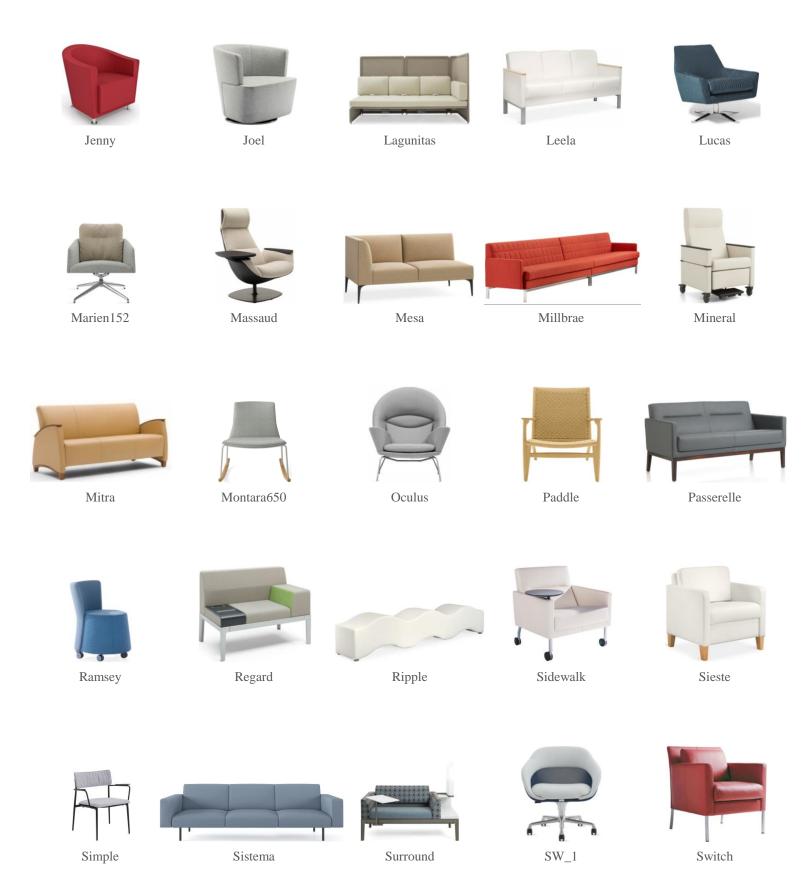

## $\begin{tabular}{ll} \textbf{Seating Lounge} (continued) \\ \textbf{click on the images below to learn more and to explore available configurations, finishes, and options} \\ \end{tabular}$